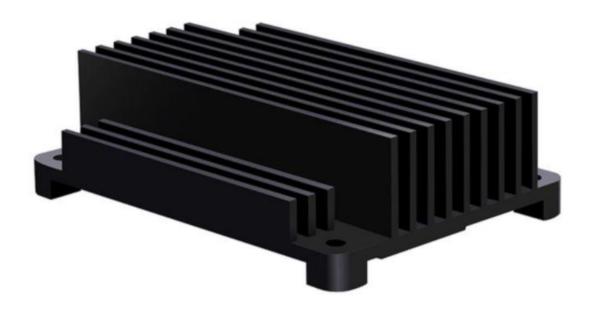

# **Description**

This is an aluminum alloy heat sink that is suitable to use with the Raspberry Pi Compute Module 4. It provides better heat dissipation through passive cooling while protecting the compute module. It is very easy to install and provides a good contact surface between the onboard components and the heat sink with the use of the included thermal pads.