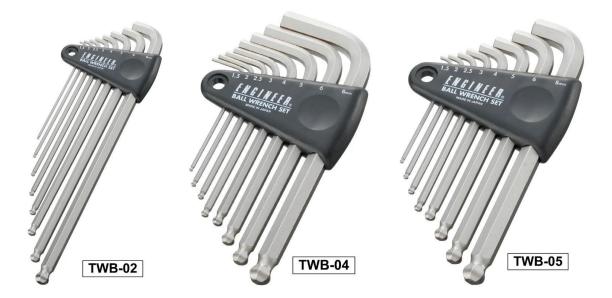

## TWB-01 / TWB-02 / TWB-04 / TWB-05 Series

## 8-in-1 Combination set in a stylish bullet holder Magnetized ball head works 30° tilt off-axis.

- Heat treated special alloy with electroless nickel plating
- Hardness : HRC55~59

TWB-01: Long Shank & Standard Arm TWB-04: Short Shank & Standard Arm

TWB-02: Long Shank & Stubby Arm TWB-05: Short Shank & Stubby Arm

|                           | TWB-01             | TWB-02     | TWB-04     | TWB-05     |
|---------------------------|--------------------|------------|------------|------------|
| Hex. Across<br>Flats (mm) | A x B (mm)         | A x B (mm) | A x B (mm) | A x B (mm) |
| 1.5                       | 81 x 14<br>TWB-15  | 81 x 4     | 51 x 14    | 51 x 4     |
| 2.0                       | 96 x 16<br>TWB-20  | 96 x 5     | 58 x 16    | 58 x 5     |
| 2.5                       | 111 x 18<br>TWB-25 | 111 x 6    | 65 x 18    | 65 x 6     |
| 3.0                       | 127 x 20<br>TWB-30 | 127 x 8    | 74 x 20    | 74 x 8     |
| 4.0                       | 142 x 25<br>TWB-40 | 142 x 9    | 78 x 25    | 78 x 9     |
| 5.0                       | 160 x 28<br>TWB-50 | 160 x 11   | 89 x 28    | 89 x 11    |
| 6.0                       | 180 x 32<br>TWB-60 | 180 x 13   | 101 x 32   | 101 x 13   |
| 8.0                       | 198 x 36<br>TWB-80 | 198 x 16   | 112 x 36   | 112 x 16   |