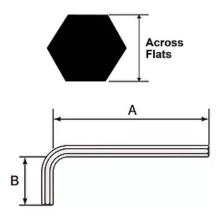

TWB-02: Long Shank & Stubby Arm TWB-05: Short Shank & Stubby Arm

|                           | TWB-01             | TWB-02     | TWB-04     | TWB-05     |
|---------------------------|--------------------|------------|------------|------------|
| Hex. Across<br>Flats (mm) | A x B (mm)         | A x B (mm) | A x B (mm) | A x B (mm) |
| 1.5                       | 81 x 14<br>TWB-15  | 81 x 4     | 51 x 14    | 51 x 4     |
| 2.0                       | 96 x 16<br>TWB-20  | 96 x 5     | 58 x 16    | 58 x 5     |
| 2.5                       | 111 x 18<br>TWB-25 | 111 x 6    | 65 x 18    | 65 x 6     |
| 3.0                       | 127 x 20<br>TWB-30 | 127 x 8    | 74 x 20    | 74 x 8     |
| 4.0                       | 142 x 25<br>TWB-40 | 142 x 9    | 78 x 25    | 78 x 9     |
| 5.0                       | 160 x 28<br>TWB-50 | 160 x 11   | 89 x 28    | 89 x 11    |
| 6.0                       | 180 x 32<br>TWB-60 | 180 x 13   | 101 x 32   | 101 x 13   |
| 8.0                       | 198 x 36<br>TWB-80 | 198 x 16   | 112 x 36   | 112 x 16   |