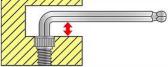

TWB-02: Long Shank & Stubby Arm TWB-05: Short Shank & Stubby Arm

|                           | TWB-01             | TWB-02     | TWB-04     | TWB-05     |
|---------------------------|--------------------|------------|------------|------------|
| Hex. Across<br>Flats (mm) | A x B (mm)         | A x B (mm) | A x B (mm) | A x B (mm) |
| 1.5                       | 81 x 14<br>TWB-15  | 81 x 4     | 51 x 14    | 51 x 4     |
| 2.0                       | 96 x 16<br>TWB-20  | 96 x 5     | 58 x 16    | 58 x 5     |
| 2.5                       | 111 x 18<br>TWB-25 | 111 x 6    | 65 x 18    | 65 x 6     |
| 3.0                       | 127 x 20<br>TWB-30 | 127 x 8    | 74 x 20    | 74 x 8     |
| 4.0                       | 142 x 25<br>TWB-40 | 142 x 9    | 78 x 25    | 78 x 9     |
| 5.0                       | 160 x 28<br>TWB-50 | 160 x 11   | 89 x 28    | 89 x 11    |
| 6.0                       | 180 x 32<br>TWB-60 | 180 x 13   | 101 x 32   | 101 x 13   |
| 8.0                       | 198 x 36<br>TWB-80 | 198 x 16   | 112 x 36   | 112 x 16   |