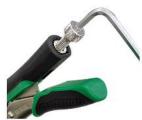

Quick release: Just pull the handles with both hands

Step 1 : Loosen the adjusting bolt.

Step 2 : Adjust the opening jaws with the bolt to fit the diameter of a screw,

Step 3 : Fasten the adjusting bolt further (half a turn to the right)

Step 4 : Squeeze the handles to lock the jaws.