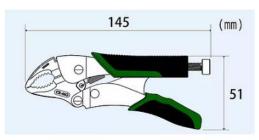

### Specifications

PZ-65 Size

PZ-66 with a slender nose

PZ-66 Size

| Item No. | O.A. Length | Screw Head Size | Jaws Hardness | Holdable Round Bar | Weight | Material                    |
|----------|-------------|-----------------|---------------|--------------------|--------|-----------------------------|
| PZ-64    | 145mm       | dia. 3 to 9.5mm | HRC57±3       | Max. dia. 28mm     | 205g   | Body: Cr-Mo<br>Handles: TPR |
| PZ-65    | 185mm       | dia. 7 to 12mm  |               | Max. dia. 40mm     | 400g   |                             |
| PZ-66    | 150mm       | dia. 3 to 5.5mm |               | Max. dia. 8mm      | 210g   |                             |