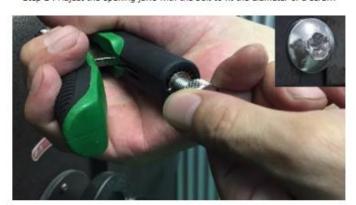

Quick release: Just pull the handles with both hands

Step 1 : Loosen the adjusting bolt.

Step 2 : Adjust the opening jaws with the bolt to fit the diameter of a screw,

Step 3 : Fasten the adjusting bolt further (half a turn to the right)

Step 4 : Squeeze the handles to lock the jaws.