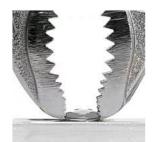

## Hold the screw head and lock it up to twist!!

- Vertically serrated jaws bite a stuck screw head while locking it securely.
  - It helps to optimize your grip strength for twisting off stubborn screws.
- Quick release mechanism, just open the handles to unlock the gripping jaws
- Rubber handles provide you with a comfortable grip.
- Patented technique

Vertical serrations in the center

Grip & remove a stuck screw in seconds

Can be retightened with a hex key wrench (4mm)

Securely hold different workpieces

The max. round bar sizes that can be held with PZ-64 & PZ-65