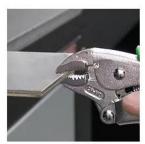

# **PZ-65 SCREW REMOVAL**

## Hold the screw head and lock it up to twist!!

- Vertically serrated jaws bite a stuck screw head while locking it securely.
  - It helps to optimize your grip strength for twisting off stubborn screws.
- Quick release mechanism, just open the handles to unlock the gripping jaws
- Rubber handles provide you with a comfortable grip.
- Patented technique