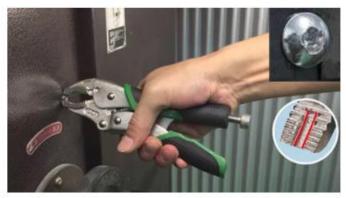

## Hold the screw head and lock it up to twist!!

- Vertically serrated jaws bite a stuck screw head while locking it securely.
  - It helps to optimize your grip strength for twisting off stubborn screws.
- Quick release mechanism, just open the handles to unlock the gripping jaws
- Rubber handles provide you with a comfortable grip.
- Patented technique

Vertical serrations in the center

Grip & remove a stuck screw in seconds

Can be retightened with a hex key wrench (4mm)

Securely hold different workpieces

The max. round bar sizes that can be held with PZ-64 & PZ-65