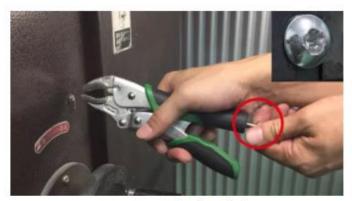

### Note

- The tool may not remove specially-hardened, heat-treated or glued screws.
  Be sure to apply this tool to a screw head, but not to screw thread.