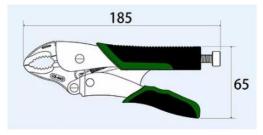

### Specifications

PZ-65 Size

PZ-66 with a slender nose

PZ-66 Size

| Item No. | O.A. Length | Screw Head Size | Jaws Hardness | Holdable Round Bar | Weight | Material                    |
|----------|-------------|-----------------|---------------|--------------------|--------|-----------------------------|
| PZ-64    | 145mm       | dia. 3 to 9.5mm | HRC57±3       | Max. dia. 28mm     | 205g   | Body: Cr-Mo<br>Handles: TPR |
| PZ-65    | 185mm       | dia. 7 to 12mm  |               | Max. dia. 40mm     | 400g   |                             |
| PZ-66    | 150mm       | dia. 3 to 5.5mm |               | Max. dia. 8mm      | 210g   |                             |