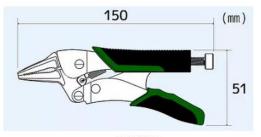

### Specifications

PZ-65 Size

PZ-66 with a slender nose

PZ-66 Size

| Item No. | O.A. Length | Screw Head Size | Jaws Hardness | Holdable Round Bar | Weight | Material                    |
|----------|-------------|-----------------|---------------|--------------------|--------|-----------------------------|
| PZ-64    | 145mm       | dia. 3 to 9.5mm | HRC57±3       | Max. dia. 28mm     | 205g   | Body: Cr-Mo<br>Handles: TPR |
| PZ-65    | 185mm       | dia. 7 to 12mm  |               | Max. dia. 40mm     | 400g   |                             |
| PZ-66    | 150mm       | dia. 3 to 5.5mm |               | Max. dia. 8mm      | 210g   |                             |