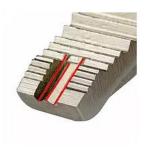

Vertical serrations in the center

Grip & remove a stuck screw in seconds

Can be retightened with a hex key wrench (4mm)

Securely hold different workpieces

The max. round bar sizes that can be held with PZ-64 & PZ-65