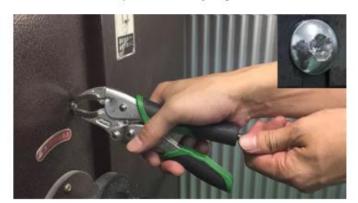

# **PZ-65 SCREW REMOVAL**

## Hold the screw head and lock it up to twist!!

- Vertically serrated jaws bite a stuck screw head while locking it securely.
  - It helps to optimize your grip strength for twisting off stubborn screws.
- Quick release mechanism, just open the handles to unlock the gripping jaws
- Rubber handles provide you with a comfortable grip.
- Patented technique

Vertical serrations in the center

Grip & remove a stuck screw in seconds

Can be retightened with a hex key wrench (4mm)

Securely hold different workpieces

The max. round bar sizes that can be held with PZ-64 & PZ-65