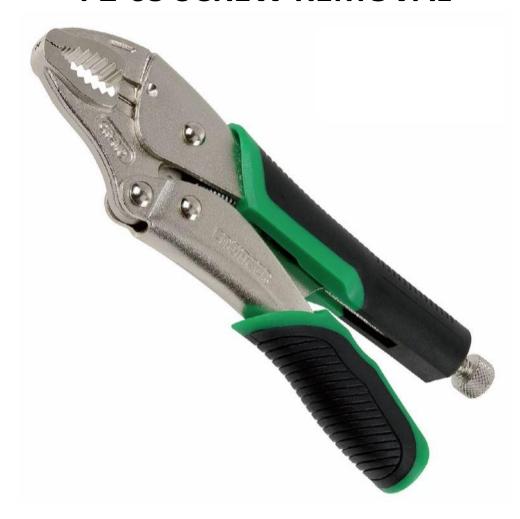

# **PZ-65 SCREW REMOVAL**

## Hold the screw head and lock it up to twist!!

- Vertically serrated jaws bite a stuck screw head while locking it securely.
  - It helps to optimize your grip strength for twisting off stubborn screws.
- Quick release mechanism, just open the handles to unlock the gripping jaws
- Rubber handles provide you with a comfortable grip.
- Patented technique