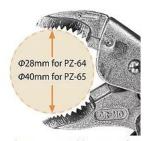

Vertical serrations in the center

Grip & remove a stuck screw in seconds

Can be retightened with a hex key wrench (4mm)

Securely hold different workpieces

The max. round bar sizes that can be held with PZ-64 & PZ-65

### Specifications

PZ-65 Size

PZ-66 with a slender nose

PZ-66 Size

| Item No. | O.A. Length | Screw Head Size | Jaws Hardness | Holdable Round Bar | Weight | Material                    |
|----------|-------------|-----------------|---------------|--------------------|--------|-----------------------------|
| PZ-64    | 145mm       | dia. 3 to 9.5mm | HRC57±3       | Max. dia. 28mm     | 205g   | Body: Cr-Mo<br>Handles: TPR |
| PZ-65    | 185mm       | dia. 7 to 12mm  |               | Max. dia. 40mm     | 400g   |                             |
| PZ-66    | 150mm       | dia. 3 to 5.5mm |               | Max. dia. 8mm      | 210g   |                             |