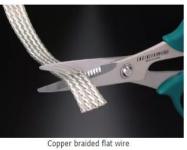

• Fine and flush cut of copper wire or conductor in finishing even compared with the counterparts cut with cutting pliers

Aluminum sheet

mm O m

Kevlar

| Notched Blade Cutting Capacity |                  |  |  |
|--------------------------------|------------------|--|--|
| Nylon/Kevlar fiber             | Variaus hunas    |  |  |
| Copper braided wire            | Various types    |  |  |
| Leather / Cork                 | Max. 5mm thick   |  |  |
| Aluminum plate                 | Max. 0.5mm thick |  |  |
| PP / Polycarbonate             | Max. 1.2mm thick |  |  |