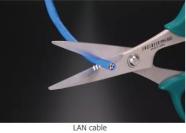

U-shaped notches hold cord securely

Cabtire cord

| U-shaped Blade Cutting Capacity |                                                                                     |  |  |
|---------------------------------|-------------------------------------------------------------------------------------|--|--|
| Aluminum wire                   | Max. dia. 2mm<br>Max. dia. 10mm<br>Conductor dia. 1.0mm<br>Ext. dia. 12mm (4 cores) |  |  |
| Rope                            |                                                                                     |  |  |
| Coaxial cable                   |                                                                                     |  |  |
| PVC cabtire cord                |                                                                                     |  |  |
| Cotton insulated cord           | Various types                                                                       |  |  |