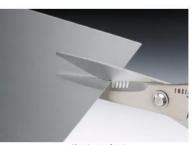

• Fine and flush cut of copper wire or conductor in finishing even compared with the counterparts cut with cutting pliers

Aluminum sheet

mm O m

Kevlar

| Notched Blade Cutting Capacity |                  |  |  |
|--------------------------------|------------------|--|--|
| Nylon/Kevlar fiber             | Variaus hunas    |  |  |
| Copper braided wire            | Various types    |  |  |
| Leather / Cork                 | Max. 5mm thick   |  |  |
| Aluminum plate                 | Max. 0.5mm thick |  |  |
| PP / Polycarbonate             | Max. 1.2mm thick |  |  |