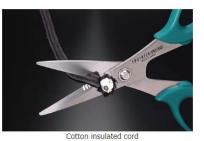

U-shaped notches hold cord securely

Cabtire cord

| U-shaped Blade Cutting Capacity |                                                                                     |  |  |
|---------------------------------|-------------------------------------------------------------------------------------|--|--|
| Aluminum wire                   | Max. dia. 2mm<br>Max. dia. 10mm<br>Conductor dia. 1.0mm<br>Ext. dia. 12mm (4 cores) |  |  |
| Rope                            |                                                                                     |  |  |
| Coaxial cable                   |                                                                                     |  |  |
| PVC cabtire cord                |                                                                                     |  |  |
| Cotton insulated cord           | Various types                                                                       |  |  |