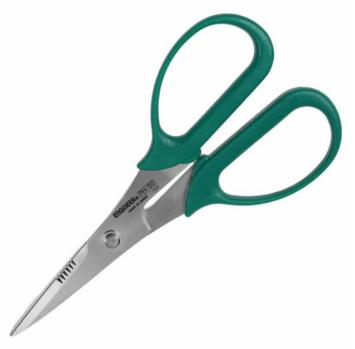

## **PH-50 SCISSOR**

| Item no. | Size  | Hardness | Material                              | Weight |
|----------|-------|----------|---------------------------------------|--------|
| PH-50    | 170mm | HRC54±2  | Blade: Stainless Steel<br>Handles: PE | 58g    |