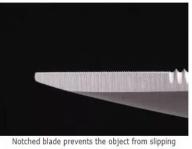

## 2-in-1 unique cutting blade - Notched blade in combination with U-shaped blade

 Trimming various objects which you could not cut with conventional scissors

such as nylon fiber, rope, cabtire cord, etc.

• Fine and flush cut of copper wire or conductor in finishing even compared with the counterparts cut with cutting pliers

Aluminum sheet

mm O m

Kevlar

| Notched Blade Cutting Capacity |                  |  |  |
|--------------------------------|------------------|--|--|
| Nylon/Kevlar fiber             | Variaus hunas    |  |  |
| Copper braided wire            | Various types    |  |  |
| Leather / Cork                 | Max. 5mm thick   |  |  |
| Aluminum plate                 | Max. 0.5mm thick |  |  |
| PP / Polycarbonate             | Max. 1.2mm thick |  |  |