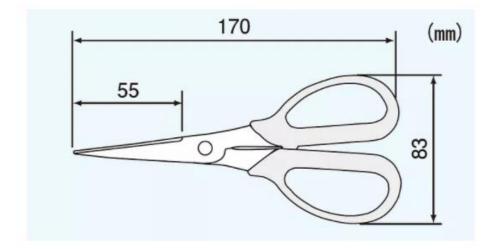

| Item no. | Size  | Hardness | Material                              | Weight |
|----------|-------|----------|---------------------------------------|--------|
| PH-50    | 170mm | HRC54±2  | Blade: Stainless Steel<br>Handles: PE | 58g    |