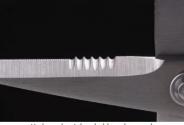

## 2-in-1 unique cutting blade - Notched blade in combination with U-shaped blade

 Trimming various objects which you could not cut with conventional scissors

such as nylon fiber, rope, cabtire cord, etc.

U-shaped notches hold cord securely

Cabtire cord

| U-shaped Blade Cutting Capacity |                                                                                     |  |  |
|---------------------------------|-------------------------------------------------------------------------------------|--|--|
| Aluminum wire                   | Max. dia. 2mm<br>Max. dia. 10mm<br>Conductor dia. 1.0mm<br>Ext. dia. 12mm (4 cores) |  |  |
| Rope                            |                                                                                     |  |  |
| Coaxial cable                   |                                                                                     |  |  |
| PVC cabtire cord                |                                                                                     |  |  |
| Cotton insulated cord           | Various types                                                                       |  |  |