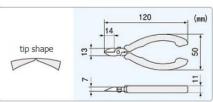

| Item no.       | Size  | Material | Hardness | Cutting Capacity            |
|----------------|-------|----------|----------|-----------------------------|
| NS-03          | 128mm | S58C     | HRC58±4  | dia. 1.4mm<br>(Copper Wire) |
| NS-04          | 120mm |          |          | dia. 1.2mm<br>(Copper Wire) |
| <b>NS</b> X-04 | 117mm |          |          |                             |
| NS-06          | 112mm |          |          | dia. 0.8mm<br>(Copper Wire) |