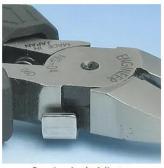

## Features

Sharpened and polished blades ensure fine cutting.

Undercut blade for a confined area (NS-06 only)

Opening Angle Adjuster (NS-03/NS-04/NS-06 only)

## Specifications

NS-03 with opening angle adjuster

NS-04 ESD-safe. With angle adjuster

NSX-04 with opening stopper pin

**NS-06** ESD-safe. Undercut blade for work in a confined space. With angle adjuster