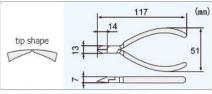

| Item no.       | Size  | Material | Hardness | Cutting Capacity            |
|----------------|-------|----------|----------|-----------------------------|
| NS-03          | 128mm | S58C     | HRC58±4  | dia. 1.4mm<br>(Copper Wire) |
| NS-04          | 120mm |          |          | dia. 1.2mm<br>(Copper Wire) |
| <b>NS</b> X-04 | 117mm |          |          |                             |
| NS-06          | 112mm |          |          | dia. 0.8mm<br>(Copper Wire) |