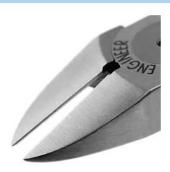

## **NS Seri Datasheet**

- Half-round shaped long nose, accurately designed, ideal for forming work
- No serration inside jaws, gentle to a sensitive or a fragile part
- ESD-safe cushioned handles made of thermoplastic elastomer (TPR)
- With coiled spring