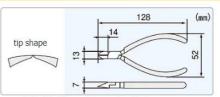

| Item no.       | Size  | Material | Hardness | Cutting Capacity            |
|----------------|-------|----------|----------|-----------------------------|
| NS-03          | 128mm | S58C     | HRC58±4  | dia. 1.4mm<br>(Copper Wire) |
| NS-04          | 120mm |          |          | dia. 1.2mm<br>(Copper Wire) |
| <b>NS</b> X-04 | 117mm |          |          |                             |
| NS-06          | 112mm |          |          | dia. 0.8mm<br>(Copper Wire) |