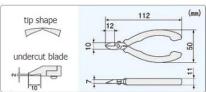

## Features

Sharpened and polished blades ensure fine cutting.

Undercut blade for a confined area (NS-06 only)

Opening Angle Adjuster (NS-03/NS-04/NS-06 only)

| Item no.       | Size  | Material | Hardness | Cutting Capacity            |
|----------------|-------|----------|----------|-----------------------------|
| NS-03          | 128mm | S58C     | HRC58±4  | dia. 1.4mm<br>(Copper Wire) |
| NS-04          | 120mm |          |          | dia. 1.2mm<br>(Copper Wire) |
| <b>NS</b> X-04 | 117mm |          |          |                             |
| NS-06          | 112mm |          |          | dia. 0.8mm<br>(Copper Wire) |