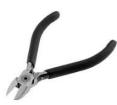

## **NS Seri Datasheet**

- Half-round shaped long nose, accurately designed, ideal for forming work
- No serration inside jaws, gentle to a sensitive or a fragile part
- ESD-safe cushioned handles made of thermoplastic elastomer (TPR)
- With coiled spring