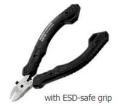

## **NS Seri Datasheet**

- Half-round shaped long nose, accurately designed, ideal for forming work
- No serration inside jaws, gentle to a sensitive or a fragile part
- ESD-safe cushioned handles made of thermoplastic elastomer (TPR)
- With coiled spring

## Specifications

NS-03 with opening angle adjuster

NS-04 ESD-safe. With angle adjuster

NSX-04 with opening stopper pin

**NS-06** ESD-safe. Undercut blade for work in a confined space. With angle adjuster