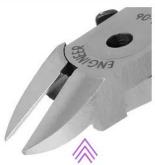

## Features

Sharpened and polished blades ensure fine cutting.

Undercut blade for a confined area (NS-06 only)

Opening Angle Adjuster (NS-03/NS-04/NS-06 only)