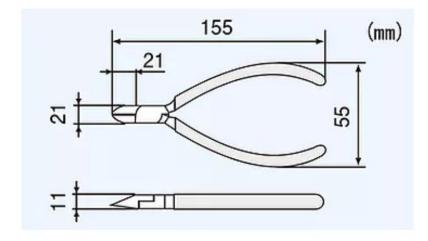

Copper wire : 3.2mm diameter

| Item no. | Size  | Material | Hardness | <b>Cutting Capacity</b>     |
|----------|-------|----------|----------|-----------------------------|
| NK-36    | 155mm | S58C     | HRC60±4  | dia. 3.2mm<br>(Copper Wire) |