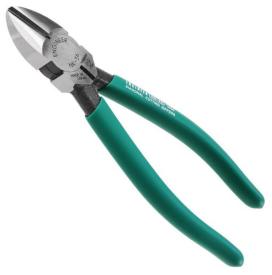

## **NK-36 NIPPER**

Heavy-duty type durable cutting pliers

- Elaborately-sharpened robust cutting blade Blade edging on each cutter is made from both sides (front & reverse) featuring fine and long-lasting cutting performance.
- Ideal for professional-use
- Material : High carbon steel
- Blades hardened up to HRC 60±4
- Cutting Capacity Soft steel wire : 2.0mm diameter

Copper wire : 3.2mm diameter

| Item no. | Size  | Material | Hardness | <b>Cutting Capacity</b>     |
|----------|-------|----------|----------|-----------------------------|
| NK-36    | 155mm | S58C     | HRC60±4  | dia. 3.2mm<br>(Copper Wire) |