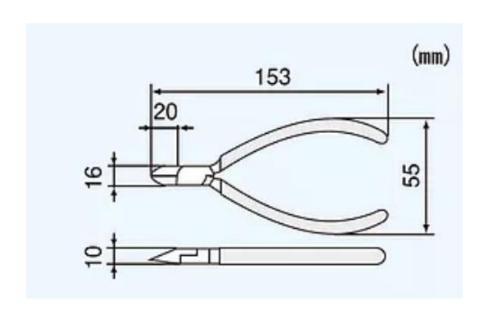

| Item no. | Size  | Material | Hardness | Stripping Holes  | Cutting Capacity            |
|----------|-------|----------|----------|------------------|-----------------------------|
| NK-15    | 130mm | S55C     | HRC58±4  | -                | dia. 2.6mm<br>(Copper Wire) |
| NK-16    | 153mm |          |          |                  | dia. 3.0mm<br>(Copper Wire) |
| NK-25    | 130mm |          |          | dia. 1.2 & 1.6mm | dia. 2.6mm<br>(Copper Wire) |
| NK-26    | 153mm |          |          |                  | dia. 3.0mm<br>(Copper Wire) |