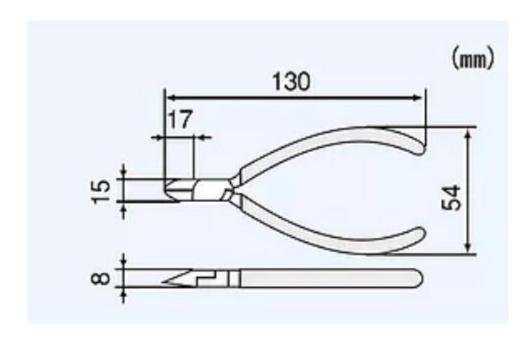

| Item no. | Size  | Material | Hardness | Stripping Holes  | <b>Cutting Capacity</b>     |
|----------|-------|----------|----------|------------------|-----------------------------|
| NK-15    | 130mm | - S55C   | HRC58±4  | -                | dia. 2.6mm<br>(Copper Wire) |
| NK-16    | 153mm |          |          |                  | dia. 3.0mm<br>(Copper Wire) |
| NK-25    | 130mm |          |          | dia. 1.2 & 1.6mm | dia. 2.6mm<br>(Copper Wire) |
| NK-26    | 153mm |          |          |                  | dia. 3.0mm<br>(Copper Wire) |