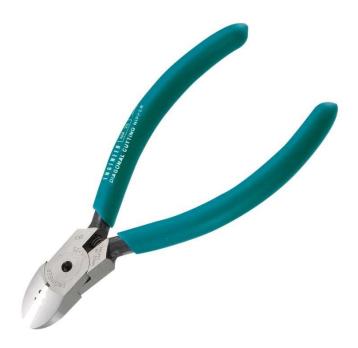

## **NK-25 NIPPER**

## **Sharp and Durable cutting for precision wiring work**

- Elaborately polished and sharpened cutting blade
- Material : High carbon steel
- With opening angle adjuster
- With coiled spring
- NK-15 and NK-16 without stripping hole
- NK-25 and NK-26 with stripping holes (φ1.2 & φ1.6 mm)