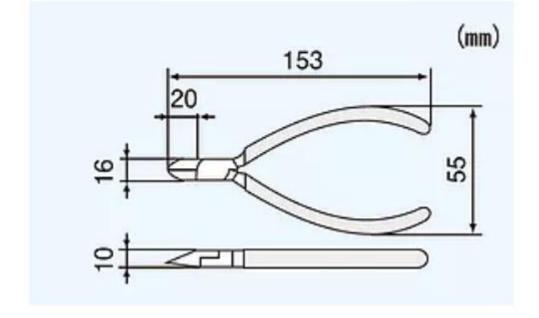

| Item no. | Size  | Material | Hardness | Stripping Holes  | <b>Cutting Capacity</b>     |
|----------|-------|----------|----------|------------------|-----------------------------|
| NK-15    | 130mm | S55C     | HRC58±4  | -                | dia. 2.6mm<br>(Copper Wire) |
| NK-16    | 153mm |          |          |                  | dia. 3.0mm<br>(Copper Wire) |
| NK-25    | 130mm |          |          | dia. 1.2 & 1.6mm | dia. 2.6mm<br>(Copper Wire) |
| NK-26    | 153mm |          |          |                  | dia. 3.0mm<br>(Copper Wire) |