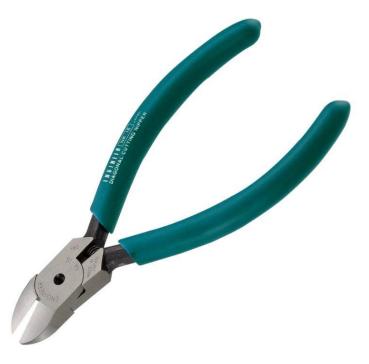

## **NK-16 NIPPER**

## Sharp and Durable cutting for precision wiring work

- Elaborately polished and sharpened cutting blade
- Material : High carbon steel
- With opening angle adjuster
- With coiled spring
- NK-15 and NK-16 without stripping hole
- NK-25 and NK-26 with stripping holes (φ1.2 & φ1.6 mm)