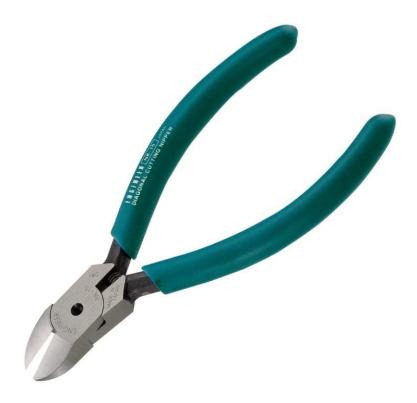

## **NK-15 NIPPER**

## **Sharp and Durable cutting for precision wiring work**

- Elaborately polished and sharpened cutting blade
- Material: High carbon steel
- · With opening angle adjuster
- With coiled spring
- NK-15 and NK-16 without stripping hole
- NK-25 and NK-26 with stripping holes (φ1.2 & φ1.6 mm)