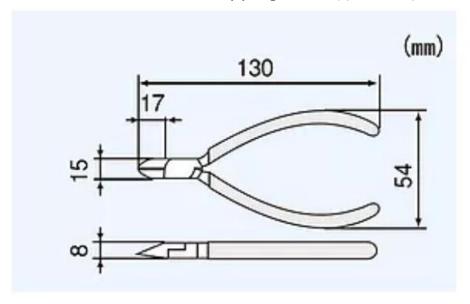

| Item no. | Size  | Material | Hardness | Stripping Holes  | Cutting Capacity            |
|----------|-------|----------|----------|------------------|-----------------------------|
| NK-15    | 130mm | - S55C   | HRC58±4  | -                | dia. 2.6mm<br>(Copper Wire) |
| NK-16    | 153mm |          |          |                  | dia. 3.0mm<br>(Copper Wire) |
| NK-25    | 130mm |          |          | dia. 1.2 & 1.6mm | dia. 2.6mm<br>(Copper Wire) |
| NK-26    | 153mm |          |          |                  | dia. 3.0mm<br>(Copper Wire) |