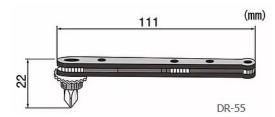

Compact head ideal for work in a confined area or in the corner

Super low-profile, thin head works well in a tight space.

## Specifications

| Item No. | Bit Size                 | Bit Across Flats | Head Height | O.A. Length |
|----------|--------------------------|------------------|-------------|-------------|
| DR-05    | (+)/(-) #2/6 mm          | 6.35mm           | 40mm        | 110mm       |
| DR-06    | Phillips (+) #00, #1, #2 |                  |             |             |
|          | Slotted (-) 4.5, 6 mm    |                  |             |             |
|          | Hex 1.5, 2, 2.5, 3, 4 mm |                  |             |             |
| DR-55    | Phillips (+) #1, #2, #3  |                  | 22mm        | 111mm       |
|          | Slotted (-) 6 mm         |                  |             |             |