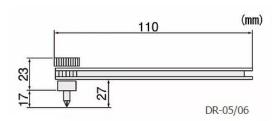

## Specifications

| Item No. | Bit Size                 | Bit Across Flats | Head Height | O.A. Length |
|----------|--------------------------|------------------|-------------|-------------|
| DR-05    | (+)/(-) #2/6 mm          | 6.35mm           | 40mm        | 110mm       |
| DR-06    | Phillips (+) #00, #1, #2 |                  |             |             |
|          | Slotted (-) 4.5, 6 mm    |                  |             |             |
|          | Hex 1.5, 2, 2.5, 3, 4 mm |                  |             |             |
| DR-55    | Phillips (+) #1, #2, #3  |                  | 22mm        | 111mm       |
|          | Slotted (-) 6 mm         |                  |             |             |