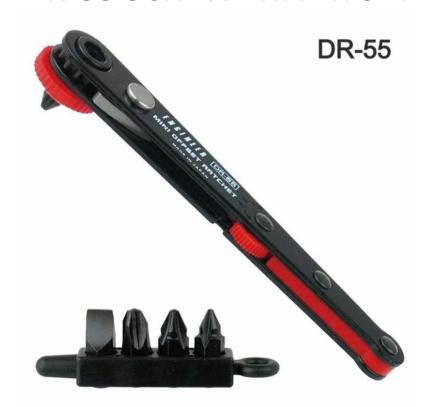

## **DR-55 SCREWDRIVER SET**

- L-shaped metallic handle with a low-profile head, ideal for work in a confined area
- Built-in ratchet mechanism increases work productivity.
- · With a quick ratchet dial operated with a thumb for easy spinning
- DR-05 with a double-headed bit, (+)#2 / (-)6 mm
- DR-06 with a 10-in-1 bit set in a bullet holder

Phillips: #00, #1 & #2

Slotted: 4.5 & 6 mm

Hex: 1.5, 2, 2.5, 3 & 4

※ Bit set is separately available: Item No. DR-11

• DR-55 with 4-in-1 bit set in a bullet holder

Phillips: #1, #2 (2 pcs.) & #3

Slotted: 6 mm