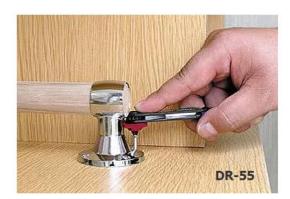

Compact head ideal for work in a confined area or in the corner

Super low-profile, thin head works well in a tight space.