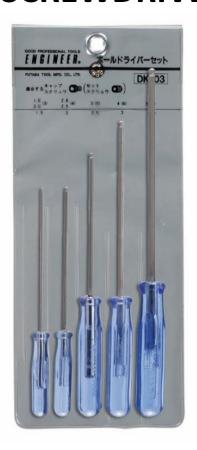

## **DK-03 SCREWDRIVER SET**

- Ball-pointed head works from an angle up to 30° off axis.
- Heat treated alloy steel with electroless nickel plating
- Magnetized point
- 5-in-1 set in a pouch is available as item No. DK-03.

|          |                                                  |              |              | ·····/      |
|----------|--------------------------------------------------|--------------|--------------|-------------|
| Item No. | Point<br>(Across Flats)                          | Shaft Length | Handle Diam. | O.A. Length |
| DB-15    | 1.5                                              |              | 11           | 124         |
| DB-20    | 2.0                                              | 70           | 11           | 124         |
| DB-25    | 2.5                                              |              | 16           | 143         |
| DB-30    | 3.0                                              | 100          | 16           | 173         |
| DB-40    | 4.0                                              | 120          | 18           | 204         |
| DK-03    | 5-in-1 Set of DB-15/20/25/30/40 in a vinyl pouch |              |              |             |