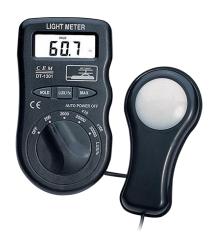

## **LUXMETRE**

Easy to use with pocket size and light weight, providing accurate display light level in terms of Foot Candles (FC) or LUX over wide range. Just turning the Function Switch to select the "lux" scale and setting the range to desired range, then removing the photo detector to light source in a horizontal position and reading the illuminance norminal from the LCD display. When the measurement is completed, replace the photo detector from the light source.

Over-range indication

Long life silicon photo diode inside

Measurement rate:1.5 times per second

| Specifications |                                           |
|----------------|-------------------------------------------|
| Max Range      | 50,000lux/Fc(1300,1301); 400,000Lux(1308) |
| Accuracy       | ±5%±10d(<10,000Lux)                       |
|                | ±10%±10d(>10,000Lux)                      |
| Max Resolution | 0.1lux/Fc                                 |
| Measuring rate | 1.5 times/second                          |
| Photo Detector | 115mm x 60mm x 27mm                       |