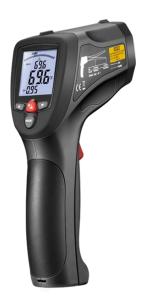

## **KIZILÖTESİ TERMOMETRE-2**

Provide much faster, easier and accurate readings for most surface temperature measurements with Dual laser pointers. Two laser points converge to a single spot when the unit is at the optimal distance from the object being measured.