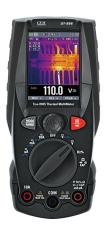

## TRMS MULTIMETRE

True RMS Digital Multimeter built-in Thermal Imager design, providing fast A/D converting sampling time, high accuracy. Advanced system Platform permits smart multifunctions such as updating software on line, PC calibration etc.

## Features(DT-898/898A/889/889A)

Built-in Thermal Imager design quickly identifies hot spots without contact 240 x 320 2.4" TFT color LCD display

Large LCD display 4000 counts with True RMS measurements