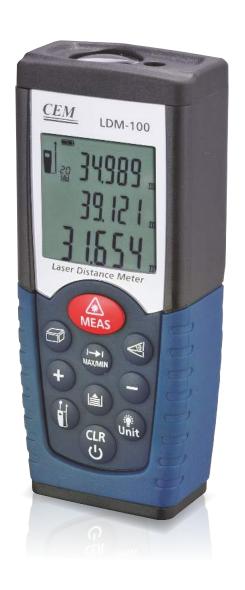

#### LASER DISTANCE METER

- I Laser used for showing the target measured.
- I Area measurement
- I Volume measurement
- I Single measurement mode
- I Continuous measurement mode
- I Max/Min measurement records
- I Backlit LCD Display
- I Addition and Subtraction of distances.
- I Indirect measurements can be done.
- I 20 Data records

# LDM-100H | Laser Distance Meter

## **Technical Specifications**

| Range                                                     | 0.05 to 100m*(0.16 ft. to 328 ft.*)    |
|-----------------------------------------------------------|----------------------------------------|
| Measuring accuracy up to 10m<br>(2 σ, standard deviation) | Typically: ± 1.5 mm**<br>(± 0.06 in**) |
| Measuring units                                           | m, in, ft                              |
| Smallest Unit Displayed                                   | 1 mm                                   |
| Laser Class                                               | Class II                               |
| Laser Type                                                | 635 nm, <1mW                           |
| Area, Volume Calculations                                 | ✓                                      |
| Indirect measurement using Pythagoras                     | ✓                                      |
| Addition / Subtraction                                    | <b>✓</b>                               |
| Continuous Measurement                                    | <b>✓</b>                               |
| Min/Max Distance Tracking                                 | <b>✓</b>                               |
| Display illuminaton and muti-line display                 | <b>✓</b>                               |
| Beep indication                                           | <b>✓</b>                               |
| Dust Protect/Splash Proof                                 | IP 54                                  |
| History mesurement records                                | 20                                     |
| Keyboard Type                                             | Super Soft-Touch (Long life)           |
| Operating Temperature                                     | 0°C to 40°C (32°F to 104°F)            |
| Storage Temperature                                       | -10°C to 60°C (14°F to 140°F)          |
| Battery Life                                              | up to 4,000 measurements               |
| Batteries                                                 | Type AAA 2 x 1.5V                      |
| Auto laser switch-off                                     | after 0.5 min                          |
| Auto instrument switch-off                                | after 3 min                            |
| Dimension                                                 | 115 x 48 x 28 mm                       |
| Weight                                                    | 135g                                   |