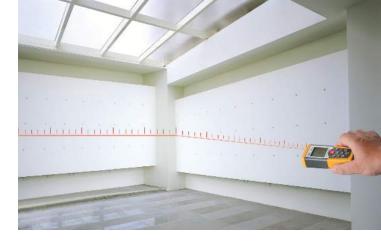

The compact and handy base model was specifically designed for indoor applications. Shortcut and Soft grip keys for addition, subtraction, area and volume calculation make measuring fast and very reliable.

#### Usage

Measuring distances Computing functions, e. g. areas and volumes