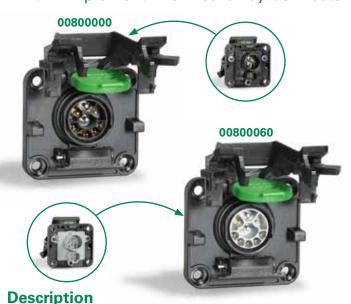

## 00800000 & 00800060 CONNECTORS

IBBC - Implement Bus Breakaway Connector • ISO 11783-2

The NEW BUS Breakaway Connector (IBBC) is an innovative connector for CAN based implement systems. The IBBC makes it possible to connect and power all implements and systems that require ISOBUS communication.

# **Ordering Information**

| PART<br>NUMBER | VOLTAGE | OPERATING<br>TEMPERATURE | IP  | BODY<br>MATERIAL | TYPE   |
|----------------|---------|--------------------------|-----|------------------|--------|
| 00800000       | 12V     | -40° to +85°             | 69K | Termoplastic     | Master |
| 00800060       | 12V     | -40° to +85°             | 69K | Termoplastic     | Slave  |