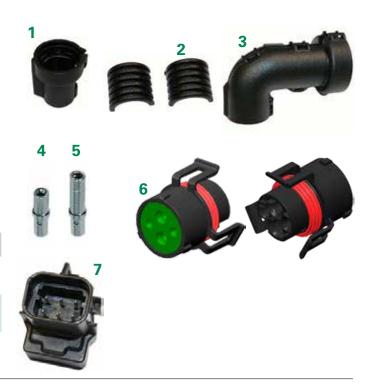

### **Accessories**

| PART NUMBER | IMG. | DESCRIPTION<br>OF ACCESSORIES                                   |
|-------------|------|-----------------------------------------------------------------|
| 00228500    | 1    | corrugated tube cap for NW17 straight                           |
| 00228560    | 2    | Adapter NW17 to NW13                                            |
| 00228600    | 3    | corrugated tube cap for NW17 90°                                |
| 00228700    | 5    | Contact sleeves<br>cables 5÷10 mm²                              |
| 00228800    | 4    | Contact sleeves<br>cables 2÷3 mm²                               |
| 00229000    | 6    | 4P connector<br>ECU/Pass-Through for Tractor                    |
| 00229600    | 7    | Terminating Bias Circuit (TBC)<br>Connector acc. to ISO 11783-2 |