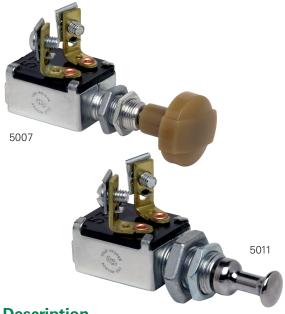

### **Dimensions in MM**

<sup>\*</sup> Dimensions shows for 5007, Dimensions may vary per part number

| PART<br>NUMBERS | DESCRIPTION                  | CIRCUITRY | HOUSING      | MOUNTING                                         | VOLTAGE<br>RATING | ACTUATOR                                |
|-----------------|------------------------------|-----------|--------------|--------------------------------------------------|-------------------|-----------------------------------------|
| 5007 *          | One Circuit Push Pull Switch | SPST      | Plated Steel | Hex Nut through 0.375<br>(9.525mm)-32 Panel Hole | 10A at 12V DC     | Tan Plastic Knob<br>(Push Pull)         |
| 5011 *          | One Circuit Push Pull Switch | SPST      | Plated Steel | Hex Nut through 0.50<br>(12.7mm)-2032 Panel Hole | 10A at 12V DC     | Chrome-Plated Brass Knob<br>(Push Pull) |