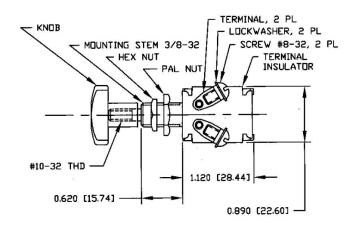

### **Dimensions in MM**

<sup>\*</sup> Dimensions shows for 5007, Dimensions may vary per part number

| PART<br>NUMBERS | DESCRIPTION                  | CIRCUITRY | HOUSING      | MOUNTING                                         | VOLTAGE<br>RATING | ACTUATOR                                |
|-----------------|------------------------------|-----------|--------------|--------------------------------------------------|-------------------|-----------------------------------------|
| 5007 *          | One Circuit Push Pull Switch | SPST      | Plated Steel | Hex Nut through 0.375<br>(9.525mm)-32 Panel Hole | 10A at 12V DC     | Tan Plastic Knob<br>(Push Pull)         |
| 5011 *          | One Circuit Push Pull Switch | SPST      | Plated Steel | Hex Nut through 0.50<br>(12.7mm)-2032 Panel Hole | 10A at 12V DC     | Chrome-Plated Brass Knob<br>(Push Pull) |