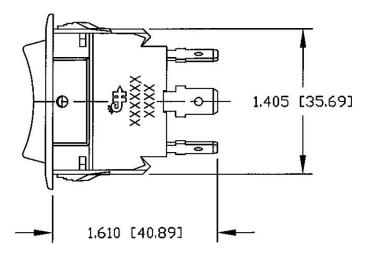

### **Specifications Overview**

**Voltage Rating:** 25A @ 12V DC 15A @ 24V DC

Black Plastic Housing:

Snap-in matte black bezel through Mounting:

21.1mm x 36.8mm rectangular Panel

Hole, 2.4mm to 4.7mm thick