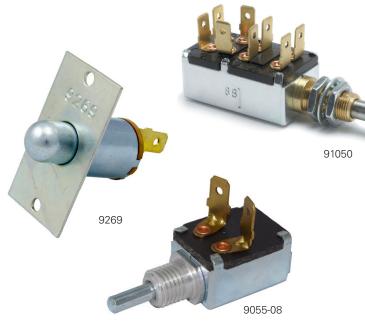

## Web Resources

Download 2D print and technical resources at: **littelfuse.com/DoorPushButtons** 

| PART<br>NUMBERS | DESCRIPTION                                              | CIRCUITRY | MOUNTING                                                                    | VOLTAGE<br>RATING | ACTUATOR                  | POSITIONS                                                                   | TERMINATION |
|-----------------|----------------------------------------------------------|-----------|-----------------------------------------------------------------------------|-------------------|---------------------------|-----------------------------------------------------------------------------|-------------|
| 9269 *          | Normally Open Momentary<br>Door Switch (Silver Contacts) | SPST      | Two 0.140625 (3.57mm)<br>Diameter Mounting Holes<br>1.50 (38.1mm) On Center | 5A at 12V DC      | Steel Plunger<br>(Dome)   | 2: Out (Off) - Out<br>(Momentary On, Spring<br>Return)                      | 2 Blade     |
| 91050 *         | Normally Open Momentary<br>Door Switch (Silver Contacts) | TPTT      | Actuator through 0.4375<br>(11.113mm)-28 Panel Hole                         | 5A at 12V DC      | Steel Plunger<br>(Button) | 3: Out (On ½, 5/7, 68) -<br>Mid (Off Momentary ½)<br>- In (On ½, 7/9, 8/10) | 8 Blade     |
| 9055-08         | Normally Closed Momentary<br>Door Switch                 | SPST      | Actuator through 0.4375<br>(11.113mm)-20 Panel Hole                         | 20A at 12V DC     | Steel Plunger             | 2: Out (On) - Out<br>(Momentary Off, Spring<br>Return)                      | 2 Blade     |