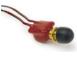

## **Other SPST Momentary Switches**

| PART NUMBER | DESCRIPTION                                     |  |
|-------------|-------------------------------------------------|--|
| 9095        | Push-Button Switch                              |  |
| 90030       | Push-Button Switch with Cap                     |  |
| M-612       | Push-Button Switch with Recessed Plunger Button |  |
| M-608       | Plasticized Push-Button Switch with Cap         |  |
| 58027-02    | Weather-Resistant Rocker Switch                 |  |
| 55020       | Toggle Switch                                   |  |
| 9100        | Push-Button Switch                              |  |

9095 900

90030

**/**1-612

M-608

58027-02

55020

9100

Visit Littelfuse.com for the most up-to-date product information. Littelfuse products are designed for specific applications and should not be used for any purpose (including, without limitation, automotive applications) not expressly set forth in applicable Littelfuse product documentation. Warranties granted by Littelfuse shall be deemed void for products used for any purpose not expressly set forth in applicable Littelfuse product documentation. Littelfuse shall not be liable for any claims or damages arising out of products used in applications not expressly intended by Littelfuse as set forth in applicable Littelfuse product documentation.