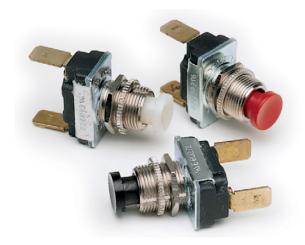

# PUSH-BUTTON SWITCHES

### **Description**

- Off Momentary On, spring return to Off, SPST.
- Body size: 0.890"L x 0.560"W x 0.773"H (to top of terminal) (22.61 x 14.22 x 19.64mm).
- Stem: 0.470" long (11.93mm).
- Push button diameter: 0.410" (10.41mm), nylon.
- Nickel-plated brass hexnut 15/32" 32.
- Nickel-plated brass facenut

### **Specifications Overview**

Voltage Rating: 12-24V DC
Amperage Rating: 5A
Circuitry: SPST

(Off Momentary On) Spring Return to Off

**Terminals:** Blade - 0.250" wide (6.35mm) **Dimensions:** L 0.890" x W 0.560" x H 0.773"

### **Ordering Information**

| PART NUMBER |            |            |                                  |  |
|-------------|------------|------------|----------------------------------|--|
| BULK        | BOXED      | RETAIL     | DESCRIPTION                      |  |
| 9187        | 9187-BX    | 9187-BP    | Black Push Button Switch         |  |
| 9187-01     | _          | _          | Natural/White Push Button Switch |  |
| 9187-02     | 9187-02-BX | 9187-02-BP | Red Push Button Switch           |  |