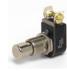

# PUSH-BUTTON SWITCHES

### **Description**

- Off Momentary On, spring return to Off, SPST.
- Body size: 0.890"L x 0.560"W x 0.773"H (to top of terminal) (22.61 x 14.22 x 19.64mm).
- Stem: 0.470" long (11.93mm).
- Push button diameter: 0.410" (10.41mm), nylon.
- Nickel-plated brass hexnut 15/32" 32.
- Nickel-plated brass facenut

### **Specifications Overview**

Voltage Rating: 12-24V DC
Amperage Rating: 5A
Circuitry: SPST

(Off Momentary On) Spring Return to Off

**Terminals:** Blade - 0.250" wide (6.35mm) **Dimensions:** L 0.890" x W 0.560" x H 0.773"

### **Ordering Information**

| PART NUMBER |            |            |                                  |  |
|-------------|------------|------------|----------------------------------|--|
| BULK        | BOXED      | RETAIL     | DESCRIPTION                      |  |
| 9187        | 9187-BX    | 9187-BP    | Black Push Button Switch         |  |
| 9187-01     | _          | _          | Natural/White Push Button Switch |  |
| 9187-02     | 9187-02-BX | 9187-02-BP | Red Push Button Switch           |  |