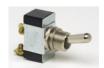

## **Other SPST Momentary Switches**

| PART NUMBER | DESCRIPTION                                     |  |
|-------------|-------------------------------------------------|--|
| 9095        | Push-Button Switch                              |  |
| 90030       | Push-Button Switch with Cap                     |  |
| M-612       | Push-Button Switch with Recessed Plunger Button |  |
| M-608       | Plasticized Push-Button Switch with Cap         |  |
| 58027-02    | Weather-Resistant Rocker Switch                 |  |
| 55020       | Toggle Switch                                   |  |
| 9100        | Push-Button Switch                              |  |

9095 900

90030

**/**1-612

M-608

58027-02

55020

9100

Visit Littelfuse.com for the most up-to-date product information. Littelfuse products are designed for specific applications and should not be used for any purpose (including, without limitation, automotive applications) not expressly set forth in applicable Littelfuse product documentation. Warranties granted by Littelfuse shall be deemed void for products used for any purpose not expressly set forth in applicable Littelfuse product documentation. Littelfuse shall not be liable for any claims or damages arising out of products used in applications not expressly intended by Littelfuse as set forth in applicable Littelfuse product documentation.