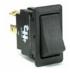

## **Other SPST Momentary Switches**

| PART NUMBER | DESCRIPTION                                     |  |
|-------------|-------------------------------------------------|--|
| 9095        | Push-Button Switch                              |  |
| 90030       | Push-Button Switch with Cap                     |  |
| M-612       | Push-Button Switch with Recessed Plunger Button |  |
| M-608       | Plasticized Push-Button Switch with Cap         |  |
| 58027-02    | Weather-Resistant Rocker Switch                 |  |
| 55020       | Toggle Switch                                   |  |
| 9100        | Push-Button Switch                              |  |

9095 900

90030

**/**1-612

M-608

58027-02

55020

9100

Visit Littelfuse.com for the most up-to-date product information. Littelfuse products are designed for specific applications and should not be used for any purpose (including, without limitation, automotive applications) not expressly set forth in applicable Littelfuse product documentation. Warranties granted by Littelfuse shall be deemed void for products used for any purpose not expressly set forth in applicable Littelfuse product documentation. Littelfuse shall not be liable for any claims or damages arising out of products used in applications not expressly intended by Littelfuse as set forth in applicable Littelfuse product documentation.