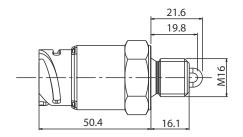

# **Specifications Overview**

| Voltage:            | 12V-24V                        |
|---------------------|--------------------------------|
| Ingress Protection: | IP69K                          |
| DIN 72585-1         | 00720000 - 00720100 - 00720200 |

# **Ordering Information**

| PART<br>NUMBER | MATERIAL<br>BODY   | TYPE                          | LOAD<br>WATT               | CONTACT<br>MATERIAL | ∬<br>NUT |
|----------------|--------------------|-------------------------------|----------------------------|---------------------|----------|
| 00720000       | Steel              | Normally<br>Open              | 1-2 contact<br>3 watt lamp | gold-plated         | 27       |
| 00720100       | Steel              | Normally<br>Open              | 1-2 contact<br>3 watt lamp | silver-plated       | 27       |
| 00720200 Steel | Normally<br>Closed | 1-2 contact<br>3 watt lamp    | silver-plated              | 27                  |          |
|                |                    | 3-4 contact<br>2x21 watt lamp | gold-plated                | 27                  |          |