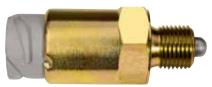

# 00720000 & 00720200 PLUNGER SWITCHES

5V • DIN 72585-1 Type • Normally Closed & Open Version

00720000

00720100

# **Ordering Information**

| PART<br>NUMBER | MATERIAL<br>BODY   | TYPE                          | LOAD<br>WATT               | CONTACT<br>MATERIAL | ∬<br>NUT |
|----------------|--------------------|-------------------------------|----------------------------|---------------------|----------|
| 00720000       | Steel              | Normally<br>Open              | 1-2 contact<br>3 watt lamp | gold-plated         | 27       |
| 00720100       | Steel              | Normally<br>Open              | 1-2 contact<br>3 watt lamp | silver-plated       | 27       |
| 00720200 Steel | Normally<br>Closed | 1-2 contact<br>3 watt lamp    | silver-plated              | 27                  |          |
|                |                    | 3-4 contact<br>2x21 watt lamp | gold-plated                | 27                  |          |