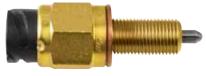

# 00720000 & 00720200 PLUNGER SWITCHES

5V • DIN 72585-1 Type • Normally Closed & Open Version

00720000

00720100

# **Ordering Information**

| PART<br>NUMBER | MATERIAL<br>BODY   | TYPE                          | LOAD<br>WATT               | CONTACT<br>MATERIAL | ∬<br>NUT |
|----------------|--------------------|-------------------------------|----------------------------|---------------------|----------|
| 00720000       | Steel              | Normally<br>Open              | 1-2 contact<br>3 watt lamp | gold-plated         | 27       |
| 00720100       | Steel              | Normally<br>Open              | 1-2 contact<br>3 watt lamp | silver-plated       | 27       |
| 00720200 Steel | Normally<br>Closed | 1-2 contact<br>3 watt lamp    | silver-plated              | 27                  |          |
|                |                    | 3-4 contact<br>2x21 watt lamp | gold-plated                | 27                  |          |