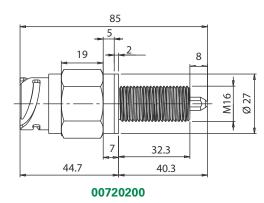

#### **Web Resources**

Download technical resources at: littelfuse.com/plungerswitches

00720200 interchangeable with IVEC0 504045260

# **Ordering Information**

| PART<br>NUMBER | MATERIAL<br>BODY   | TYPE                          | LOAD<br>WATT               | CONTACT<br>MATERIAL | ∬<br>NUT |
|----------------|--------------------|-------------------------------|----------------------------|---------------------|----------|
| 00720000       | Steel              | Normally<br>Open              | 1-2 contact<br>3 watt lamp | gold-plated         | 27       |
| 00720100       | Steel              | Normally<br>Open              | 1-2 contact<br>3 watt lamp | silver-plated       | 27       |
| 00720200 Steel | Normally<br>Closed | 1-2 contact<br>3 watt lamp    | silver-plated              | 27                  |          |
|                |                    | 3-4 contact<br>2x21 watt lamp | gold-plated                | 27                  |          |