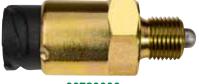

# 00720000 & 00720200 PLUNGER SWITCHES

5V • DIN 72585-1 Type • Normally Closed & Open Version

00720000

00720100

# **Ordering Information**

| PART<br>NUMBER | MATERIAL<br>BODY   | TYPE                          | LOAD<br>WATT               | CONTACT<br>MATERIAL | ∬<br>NUT |
|----------------|--------------------|-------------------------------|----------------------------|---------------------|----------|
| 00720000       | Steel              | Normally<br>Open              | 1-2 contact<br>3 watt lamp | gold-plated         | 27       |
| 00720100       | Steel              | Normally<br>Open              | 1-2 contact<br>3 watt lamp | silver-plated       | 27       |
| 00720200 Steel | Normally<br>Closed | 1-2 contact<br>3 watt lamp    | silver-plated              | 27                  |          |
|                |                    | 3-4 contact<br>2x21 watt lamp | gold-plated                | 27                  |          |