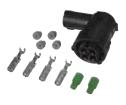

### Accessories

| PART NUMBER | DESCRIPTION                                                             |
|-------------|-------------------------------------------------------------------------|
| 00226800    | 4-Pole plug according<br>DIN 72585-1 for 00720000 - 00720100 - 00720200 |

00226800