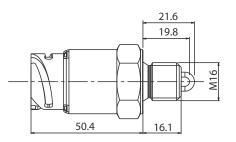

# **Specifications Overview**

| Voltage:            | 12V-24V                        |
|---------------------|--------------------------------|
| Ingress Protection: | IP69K                          |
| DIN 72585-1         | 00720000 - 00720100 - 00720200 |

# **Ordering Information**

| PART<br>NUMBER | MATERIAL<br>BODY   | TYPE                          | LOAD<br>WATT               | CONTACT<br>MATERIAL | ∬<br>NUT |
|----------------|--------------------|-------------------------------|----------------------------|---------------------|----------|
| 00720000       | Steel              | Normally<br>Open              | 1-2 contact<br>3 watt lamp | gold-plated         | 27       |
| 00720100       | Steel              | Normally<br>Open              | 1-2 contact<br>3 watt lamp | silver-plated       | 27       |
| 00720200 Steel | Normally<br>Closed | 1-2 contact<br>3 watt lamp    | silver-plated              | 27                  |          |
|                |                    | 3-4 contact<br>2x21 watt lamp | gold-plated                | 27                  |          |