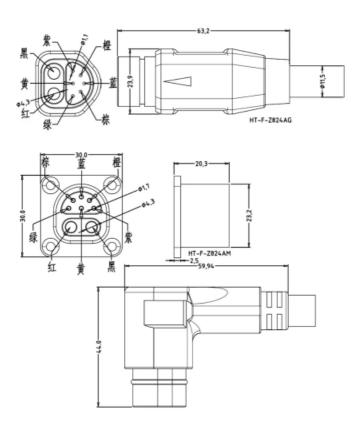

## **Product Description**

| Rated Voltage         | 60V                                                               |
|-----------------------|-------------------------------------------------------------------|
| Rated Current         | 50A/5A                                                            |
| Withstanding Voltage  | 700V                                                              |
| Insulation Resistance | ≥20MΩ                                                             |
| Contact Resistance    | ≤10mΩ                                                             |
| Mating Type           | Insertion Force:80N Max,Extraction 30N Min                        |
| Mating Cycles         | 3000Times                                                         |
| Operation Temperature | -25°C~+80°C                                                       |
| Protection Degree     | IP67                                                              |
| External Diameter     | Male 23.9mm,female 30mm                                           |
| Mating Length         | 68.8mm                                                            |
| Contact Material      | Copper alloy plated with gold which conforms to military standard |
| Wire Section          | 6.0mm²+0.34mm²                                                    |
|                       |                                                                   |