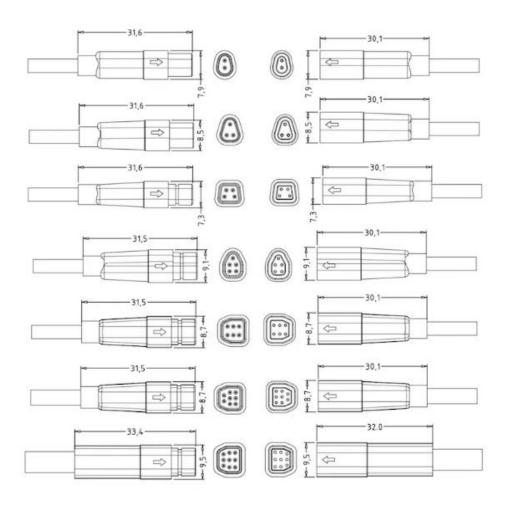

## **Product Description**

| Rated Voltage         | 48V                                                               |
|-----------------------|-------------------------------------------------------------------|
| Rated Current         | 2A                                                                |
| Withstanding Voltage  | 500V                                                              |
| Insulation Resistance | ≥20MΩ                                                             |
| Contact Resistance    | ≤10mΩ                                                             |
| Mating Type           | Insertion Force:80N Max,Extraction 30N Min                        |
| Mating Cycles         | 200Times                                                          |
| Operation Temperature | -25°C~+80°C                                                       |
| Protection Degree     | IP66                                                              |
| External Diameter     | 7.3mm                                                             |
| Mating Length         | 55mm                                                              |
| Contact Material      | Copper alloy plated with gold which conforms to military standard |
| Wire Section          | 0.14mm²/0.20mm²                                                   |