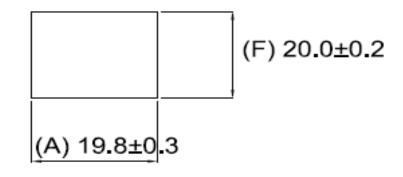

## PRODUCT DATA APPROVAL SHEET

Core- I2010

Cosmo Ferrites Ltd. - INDIA

Appearance & Shape: To be free from any defect such as flow, burrs, unevenness etc, As per IEC standards. Effective Parameters irrespective of material grade (per piece)

- Effective Length (L<sub>e</sub>): mm
- Effective Area (A<sub>e</sub>): mm<sup>2</sup>
- Effective Area (A<sub>Min</sub>): mm<sup>2</sup>
- Effective Volume (V<sub>e</sub>): mm<sup>3</sup>
  Approximate weight: 18.5g/pc