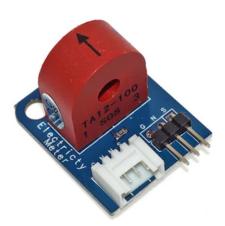

led with various electronic components, electronic brick has standardized interfaces, plug and play, simplifying construction of prototype circuit on one's own. There are many types of electronic bricks, and we provide more than twenty types with different functions including buttons, sensors, Bluetooth modules, etc, whose functions cover from sensor to motor drive, from Ethernet to wireless communication via Bluetooth, and so on. We will continue to add more types to meet the various needs of different projects.
- Electronic brick of electricity sensor is based on TA12-100 current transformer, which can transform AC signals of large current into small amplitude signals. The maximum current that can be detected can reach 5A, and the present current signal can be read via analog I/O port.