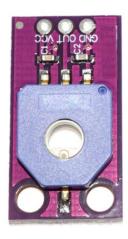

## **CJMCU-103** Rotary Angle Sensor SMD Dust-Proof Angle Sensing Potentiometer Module SV01A103AEA01R00

## **Product Description**

Category: Sensors, Transducers

Family: Position Sensors – Angle, Linear Position Measuring

Series: SV01

For Measuring: Rotary Position

Technology: Resistive

Rotation Angle – Electrical, Mechanical: 0° ~ 333.3°, Continuous

Output: Analog Voltage Output
Actuator Type: Hole for Shaft

Linearity: ±2%

Resistance (Ohms): 10k

Resistance Tolerance: ±30%

Mounting Type: Surface Mount

Termination Style: SMD (SMT) Tab

Operating Temperature: -40°C ~ 85°C