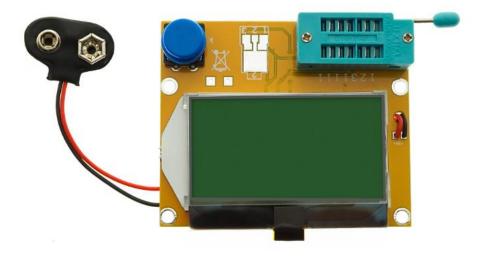

## LCR T4 Multifunctional Resistor Capacitor Tester Diode SCR Inductor Triode LCR-T4

**Product Description** 

- Chip:Atmega328
- Weight:50g
- Application:STEM education,DIY project
- Packaging:Standard Anti-static Poly Bag

Description:

Digital 128\*64 LCD display for easy readings, can display measured data and graphics.
Short detection time: only 1.7 seconds. It is normal to take 1 minute for bulk capacitor detection

3.Automatic detection of NPN and PNP transistors, N-channel and P-channel MOSFET, diodes, triodes, resistors, capacitors or other devices

4.Use 9V battery(not included), can also use DC power(DC 6.8-12V). Automatic shutdown, shutdown current is only about 20nA.

5. Measure the gate threshold voltage and gate capacitance of the MOSFET, Measure bipolar transistor current amplification factor and base-emitter threshold voltage

Package Include: 1 x Digital 128\*64 LCD display