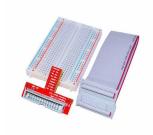

Product Name: GPIO DIY Kit With Breadboard+GPIO Pinboard+Connection Cable

## **Product Description:**

Connector: female IDC connectors

Pins: 26

Pitch: 2.54mm

Length: about 200mm

Ideal for connecting Pi to another application board (such as DVK511)

Package Included:

1PCS\*Flat Ribbon Cable 26-pin 2.54-picth 200mm

1PCS\*A red GPIO extension adapter board

## Package Included

1×PCS GPIO adapter board + 26P extension line