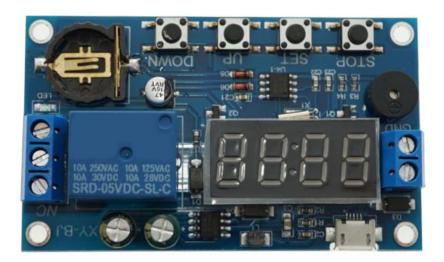

## **Product Description**

• Type: Real-time Realy

• Voltage power supply: 5V ~ 60V

• OPE: relay closure time

• CLE: relay off time

• Contact Load: Low Power

- Wide voltage supply 5.0V–60V;
- A pattern can be set for more than five time periods;
- With buzzer alarm function.
- Functional mode introduction:
- OPE: relay closing time CLE: the relay is off time.
- Time period: PE-1 to PE-5 5 time period.
- "-": function masking.
  - P-1: every day the OPE relay closed/output pulse CLE relay disconnects/outputs pulses.
  - P-2: when the OPE relay is closed/output pulse CLE relay disconnects/outputs pulse.
  - P-3: on the day of a few months :OPE relay closure/output pulse CLE relay disconnect/output pulse.
  - P-4: from a few months to a few months of a few months, every day at the beginning of the day, to the end of several points: the OPE relay closure/output pulse CLE relay disconnects/outputs the pulse.