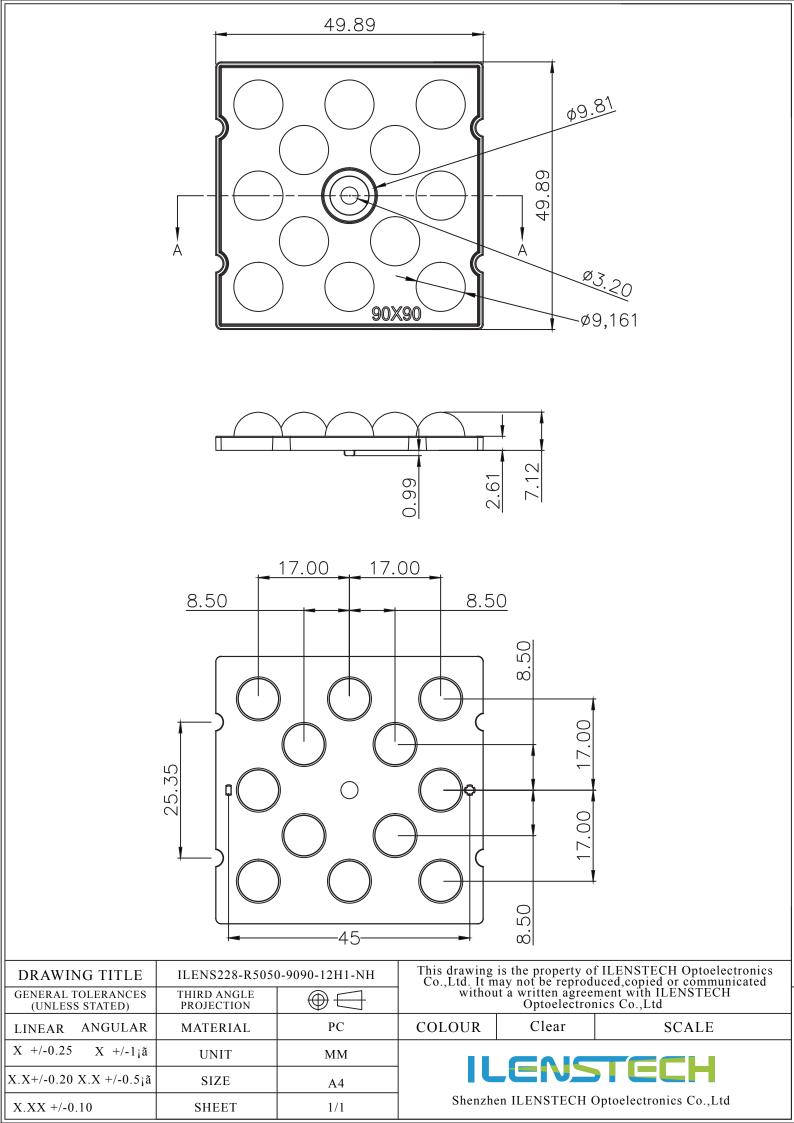

## ILENS228-R5050-9090-12H1-NH

- Product Type: Street Light Lens
- Product Material: PC
- Product Certification: ROHS
- Size: 49.89\*49.89\*8.11mm
- LED: 2835、 3030
- Beam Angle(FWHM): Asymmetric 90\*90°
- Applicaion: Street lamp, Tunnel light