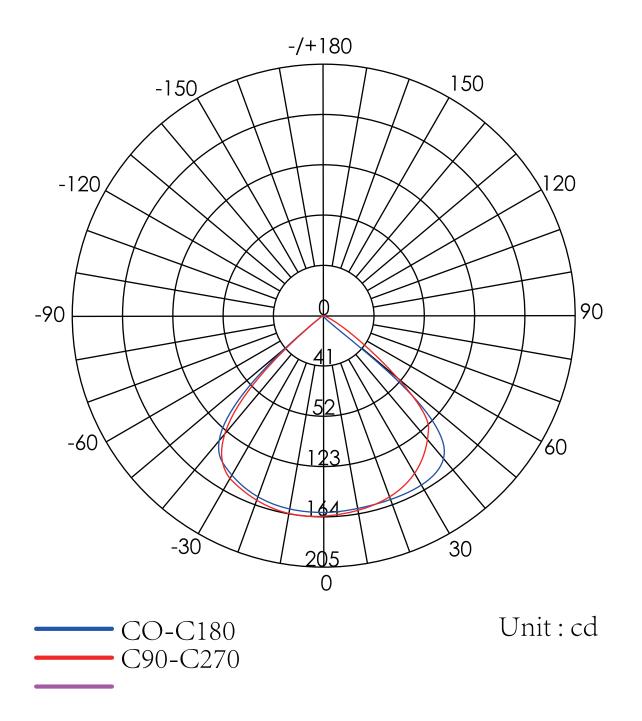

## Shenzhen ILENSTECH Optoelectronics Co.,Ltd

ADD:7F 3-B Building Tongtai Industrial Area Bao'an Road 6259 Bao'an District Shenzhen Tel: 0086-755-23003651 Fax: 0086-755-23204131 Email: ilenstech@outlook.com

## ILENS228-R5050-9090-12H1-NH

- Product Type: Street Light Lens
- Product Material: PC
- Product Certification: ROHS
- Size: 49.89\*49.89\*8.11mm
- LED: 2835、 3030
- Beam Angle(FWHM): Asymmetric 90\*90°
- Applicaion: Street lamp, Tunnel light





## Light distribution curve



## Attention

- Storage: Do not store in dusty place, or expose under corrosive environment.
- Contact: Do not touch the lens surface with bare-hand. Please use gloves to touch the lenses.
- Cleaning: Clean lenses only if necessary. Use only mild soap, water and soft cloth. Do not use any commercial cleaning solvents
- The temperature of the lens in the working environment is controlled at -40  $^{\circ}C$  ~+80  $^{\circ}C$ .
- Storage environment requirements, temperature: 0°C ~40°C humidity: 30%~95%.
- Before use the lens, don' t open the package to avoid dust pollution.
  Avoid direct sunlight to avoid Aging, discoloration, fission and other adverse effects.
- Do not use acidic or alkaline solvents to touch the product to avoid chemical reactions.