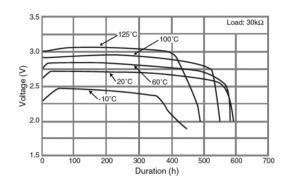

e temperatures up to 125°C

#### **Specifications**



\* Panasonic offers batteries with tabs or lead wires.

| itions                |                |                 |
|-----------------------|----------------|-----------------|
| Part number           |                | BR1225A         |
| Nominal voltage       |                | 3V              |
| Nominal capacity      |                | 48mAh           |
| Continuous drain      |                | 0.03mA          |
| Dimensions*1          | Diameter(Max.) | 12.5mm          |
|                       | Height(Max.)   | 2.5mm           |
| Weight*1              |                | Approx. 0.8g    |
| Operating temperature |                | -40°C to +125°C |

<sup>\*1</sup> Without tabs.

#### **Discharge temperature characteristics**



#### **Applications**

Automotive electronic components(TPMS, ETC), hot water and electricity meters, memory backup(host computers, FA equipment), etc.

This data in this document is for descriptive purposes only and is not intended to make or imply any guarantee or warranty. As of March, 2021. The contents of this product information are subject to change without notice.

#### Please visit our website at:

#### **Panasonic Corporation**