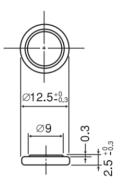

# BR Coin-type Lithium Battery for high temperature

**Dimensions** 

#### **Specifications**

\* Panasonic offers batteries with tabs or lead wires.

| itions                |                |                 |
|-----------------------|----------------|-----------------|
| Part number           |                | BR1225A         |
| Nominal voltage       |                | 3V              |
| Nominal capacity      |                | 48mAh           |
| Continuous drain      |                | 0.03mA          |
| Dimensions*1          | Diameter(Max.) | 12.5mm          |
|                       | Height(Max.)   | 2.5mm           |
| Weight*1              |                | Approx. 0.8g    |
| Operating temperature |                | -40°C to +125°C |

<sup>\*1</sup> Without tabs.