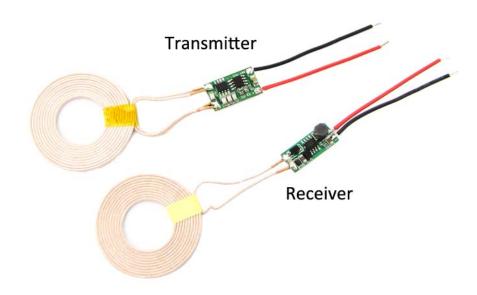

## Description

The Wireless Charging Module can be applied in electronic equipments in common use for close wireless charging or power supply. Consisted of a transmitter and insulation coil, it could serve as a replacement for the Wireless Power Supply with stable 5V output voltage and maximum 1.2A output current. Its small size and insulation coil is more suitable for using in wireless project.

## **Specification:**

• Input Voltage: 5Vdc

• Input Voltage(limits): 5Vdc

• Output Voltage: 5Vdc

• Output Current(maximum): 1.2A

• Output Current(no-load): 30~50mA

• Transmitter Coil Inductance: 3.7uH

• Receiver Coil Inductance: 14uH

• Transmit-receive distance: 2-10mm

• Transmitter :22.1\*13.1\*3.2mm

• Receiver: 24.2\*9.8\*5.36mm

• Coil Diameter: 43mm

• Coil Height: 2.3mm

For any technical support or suggestion, please kindly go to our forum.