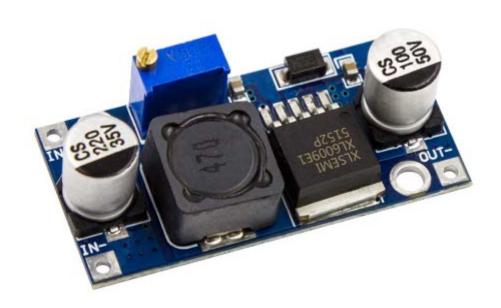

## **Specification:**

In+: Input positive
In-: Input negative
Out+: Output positive
Out-: Output negative
Size: 43x21x14mm

Input Voltage: 3-32V(5-32 is recommanded)

Output Voltage: 5-35V(Adjustable)

• NOTICE: The voltage input should be 1.5V higher than output