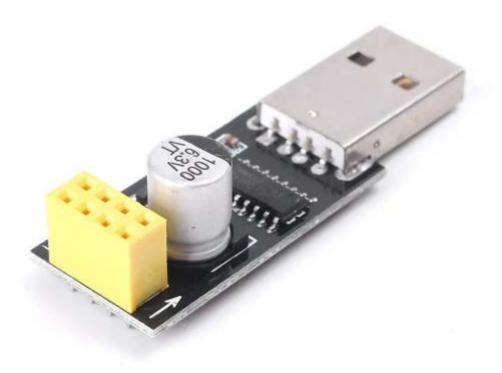

## **Features**

This module is only USB-to-serial module is only responsible for converting the USB interface to fit ESP8266 module serial. Knowledge of all aspects of WiFi module relevant information please consult ESP8266 use! ! use: The main purpose is to facilitate this transition board ESP8266 connected PC via the serial port. Material characteristics: 1. Using CH340 serial chip, stable performance, good compatibility, Windows system substantially all of the support. 2. The adapter plate integrated 1000uF solid capacitors to ensure the current supply, the power supply will not be a problem to make WIFI module crashes unresponsive. 3. Using 3225 SMD crystal, to enhance the stability of serial work, and the tall and beautiful.