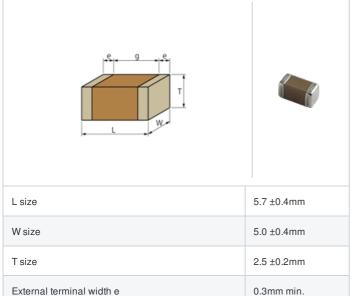

## **Shape**

## **Specifications**

Size code in inch(mm)

Distance between external terminals g

| Capacitance                                      | 4.7μF ±10%   |
|--------------------------------------------------|--------------|
| Rated voltage                                    | 100Vdc       |
| Temperature characteristics (complied standard)  | X7R(EIA)     |
| Capacitance change rate                          | ±15.0%       |
| Temperature range of temperature characteristics | -55 to 125°C |
| Operating temperature range                      | -55 to 125°C |

2.0mm min.

2220 (5750M)

1 of 2

<sup>1.</sup> This datasheet is downloaded from the website of Murata Manufacturing Co., Ltd. Therefore, it's specifications are subject to change or our products in it may be discontinued without advance notice. Please check with our sales representatives or product engineers before ordering.