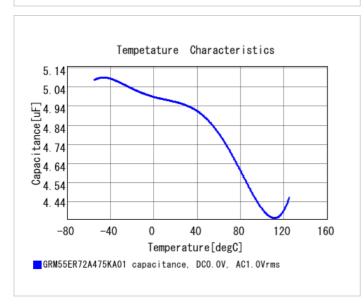

## **Specifications**

Size code in inch(mm)

Distance between external terminals g

| Capacitance                                      | 4.7μF ±10%   |
|--------------------------------------------------|--------------|
| Rated voltage                                    | 100Vdc       |
| Temperature characteristics (complied standard)  | X7R(EIA)     |
| Capacitance change rate                          | ±15.0%       |
| Temperature range of temperature characteristics | -55 to 125°C |
| Operating temperature range                      | -55 to 125°C |