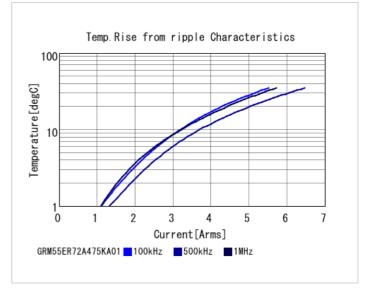

## **Specifications**

Size code in inch(mm)

Distance between external terminals g

| Capacitance                                      | 4.7μF ±10%   |
|--------------------------------------------------|--------------|
| Rated voltage                                    | 100Vdc       |
| Temperature characteristics (complied standard)  | X7R(EIA)     |
| Capacitance change rate                          | ±15.0%       |
| Temperature range of temperature characteristics | -55 to 125°C |
| Operating temperature range                      | -55 to 125°C |