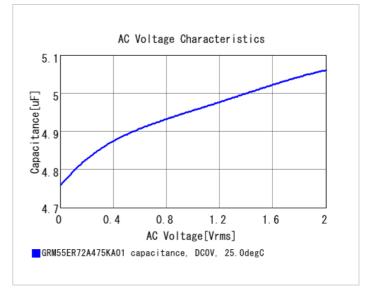

## **Specifications**

Size code in inch(mm)

Distance between external terminals g

| Capacitance                                      | 4.7μF ±10%   |
|--------------------------------------------------|--------------|
| Rated voltage                                    | 100Vdc       |
| Temperature characteristics (complied standard)  | X7R(EIA)     |
| Capacitance change rate                          | ±15.0%       |
| Temperature range of temperature characteristics | -55 to 125°C |
| Operating temperature range                      | -55 to 125°C |