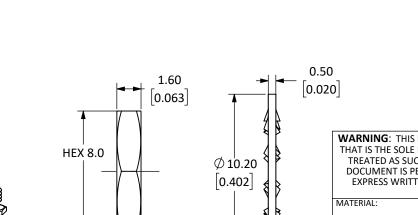

## **7** TABLE III

| Mechanical Data        | Detail                           |
|------------------------|----------------------------------|
| Mounting Type          | Bulkhead Front Mount, Solder Pot |
| Fastening Type         | 1/4"-36 Threaded Coupling        |
| Recommended Torque     | 0.57 N·m (5.0 in lbs)            |
| Coupling Nut Retention | 60 lbs. min.                     |
| Connector Durability   | 500 cycles min.                  |
| Weight                 | 2.6 g (0.1 oz)                   |