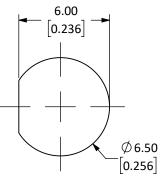

bration                | MIL-STD-202 Method 204 test condition D |
| Mechanical Shock         | MIL-STD-202 Method 213 test condition I |
| Temperature Range        | -55 °C to +155 °C                       |
| Environmental Compliance | RoHS                                    |

## **7** TABLE III

| Mechanical Data        | Detail                           |
|------------------------|----------------------------------|
| Mounting Type          | Bulkhead Front Mount, Solder Pot |
| Fastening Type         | 1/4"-36 Threaded Coupling        |
| Recommended Torque     | 0.57 N·m (5.0 in lbs)            |
| Coupling Nut Retention | 60 lbs. min.                     |
| Connector Durability   | 500 cycles min.                  |
| Weight                 | 2.6 g (0.1 oz)                   |





**RECOMMENDED MOUNTING HOLE**