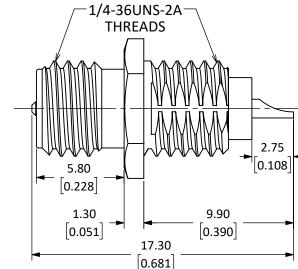

## **7** TABLE III

| Mechanical Data        | Detail                           |
|------------------------|----------------------------------|
| Mounting Type          | Bulkhead Front Mount, Solder Pot |
| Fastening Type         | 1/4"-36 Threaded Coupling        |
| Recommended Torque     | 0.57 N·m (5.0 in lbs)            |
| Coupling Nut Retention | 60 lbs. min.                     |
| Connector Durability   | 500 cycles min.                  |
| Weight                 | 2.6 g (0.1 oz)                   |