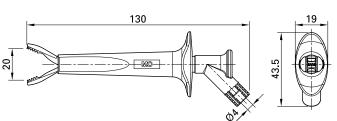

Data sheet AB200 02.2022

Item number 66.9474-\*

Steel jaws especially for connections to ground rails and thick cables. For increased safety when making contacts, the jaws are insulated on the outside.  $\emptyset$  4 mm rigid socket in handle accepting spring-loaded  $\emptyset$  4 mm plugs with rigid insulating sleeve.

| Technical data                       |                                    |
|--------------------------------------|------------------------------------|
| Diameter of plug system              | 4 mm                               |
| Rated Values                         | 1000 V, CAT IV, 16 A               |
| Surface treatment electrical contact | Ni                                 |
| Standard color(s) *                  | 20 21 22 23 24 25 26               |
| Optional color(s)                    | 27 28 29                           |
| Opening width                        | 20.0 mm                            |
| Test accessory acc. to               | IEC EN 61010-031                   |
| Remarks                              | Other colors available on request. |
| Approvals                            | UL, CE                             |