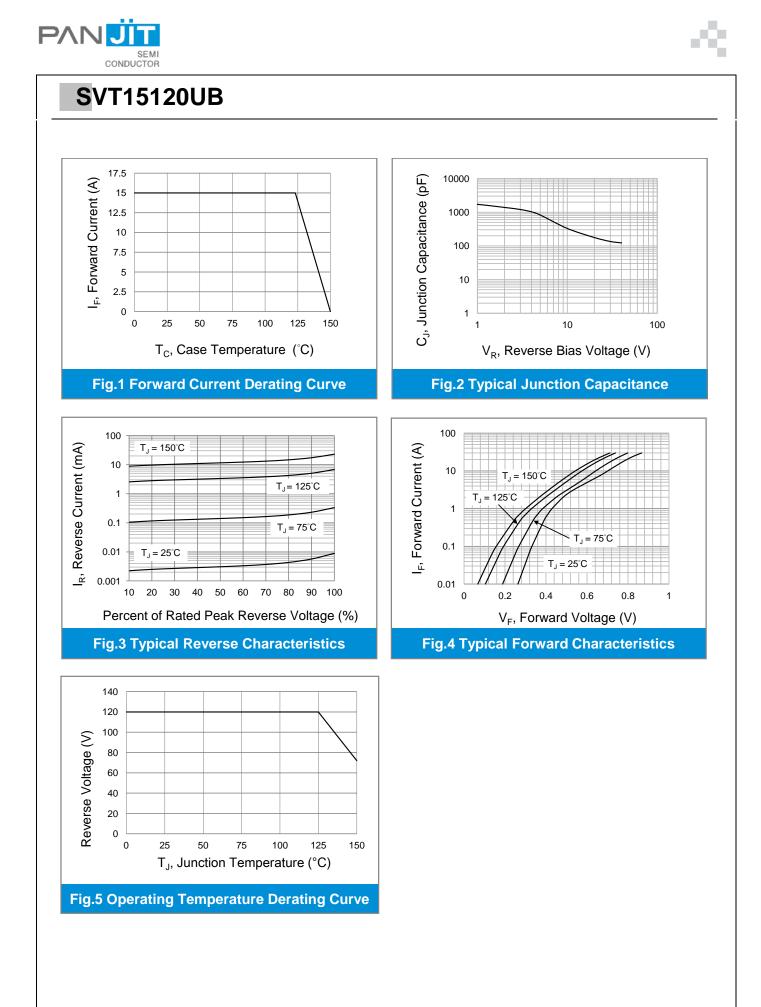

Maximum Ratings And Electrical Characteristics (T<sub>A</sub>=25<sup>°</sup>C unless otherwise noted)

| PARAMETER                                                                               | SYMBOL   | LIMIT               | UNIT        |      |  |
|-----------------------------------------------------------------------------------------|----------|---------------------|-------------|------|--|
| Maximum repetitive peak reverse voltage                                                 |          | Vrrm                | 120         | V    |  |
| Maximum rms voltage                                                                     |          | Vrms                | 84          | V    |  |
| Maximum dc blocking voltage                                                             |          | Vr                  | 120         | V    |  |
| Maximum average forward rectified current                                               |          | IF(AV)              | 15          | А    |  |
| Peak forward surge current : 8.3ms single half sine-<br>wave superimposed on rated load |          | IFSM                | 250         | A    |  |
| <b>-</b>                                                                                | (Note 1) | $R_{	ext{	heta}JA}$ | 110         | °C/W |  |
| Typical thermal resistance                                                              | (Note 2) | $R_{	ext{	heta}JC}$ | 3           |      |  |
| Operating junction temperature range                                                    |          | TJ                  | -55 to +150 | °C   |  |
| Storage temperature range                                                               |          | Тѕтс                | -55 to +150 | °C   |  |

Note : 1. Mounted on a FR4 PCB, single-sided copper, mini pad.

2. Mounted on a 10cm\*10cm\*1mm copper pad area

Electrical Characteristics ( $T_A=25^{\circ}C$  unless otherwise noted)

| PARAMETER                        | SYMBOL         | TEST CONDITION        |          | MIN. | TYP. | MAX. | UNITS |
|----------------------------------|----------------|-----------------------|----------|------|------|------|-------|
| Breakdown voltage                | $V_{BR}$       | I <sub>R</sub> =0.5mA | TJ=25°C  | 120  | -    | -    | V     |
| Instantaneous forward<br>voltage | V <sub>F</sub> | I <sub>F</sub> =1A    | TJ=25°C  | -    | 0.43 | -    | V     |
|                                  |                | I <sub>F</sub> =5A    |          | -    | 0.6  | -    |       |
|                                  |                | I <sub>F</sub> =15A   |          | -    | 0.74 | 0.79 |       |
|                                  |                | I <sub>F</sub> =1A    | TJ=125°C | -    | 0.33 | -    | V     |
|                                  |                | I <sub>F</sub> =5A    |          | -    | 0.5  | -    |       |
| Reverse current                  | I <sub>R</sub> | V <sub>R</sub> =96V   | TJ=25°C  | -    | 5    | -    | μA    |
|                                  |                | V <sub>R</sub> =120V  | TJ=25°C  | -    | -    | 35   | μA    |
|                                  |                |                       | TJ=125°C | -    | 7    | -    | mA    |