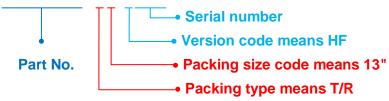

#### ORDER INFORMATION

Packing information
 T/R – 5K per 13" plastic Reel

#### Part No\_packing code\_Version

SVT15120UB\_R2\_00001

### For example :

#### RB500V-40\_R2\_00001

| Packing Code XX                         |                         |                                     |   | Version Code XXXXX |                         |                                          |
|-----------------------------------------|-------------------------|-------------------------------------|---|--------------------|-------------------------|------------------------------------------|
| Packing type                            | 1 <sup>st</sup><br>Code | Packing size code                   |   | HF or<br>RoHS      | 1 <sup>st</sup><br>Code | 2 <sup>nd</sup> ~5 <sup>th</sup><br>Code |
| Tape and Ammunition<br>Box (T/B)        | Α                       | N/A                                 | 0 | HF                 | 0                       | serial<br>number                         |
| Tape and Reel (T/R)                     | R                       | 7"                                  | 1 | RoHS               | 1                       | serial<br>number                         |
| Bulk Packing (B/P)                      | в                       | 13"                                 | 2 |                    |                         |                                          |
| Tube Packing (T/P)                      | т                       | 26mm                                | x |                    |                         |                                          |
| Tape and Reel (Right Oriented)<br>(TRR) | S                       | 52mm                                | Y |                    |                         |                                          |
| Tape and Reel (Left Oriented)<br>(TRL)  | L                       | PANASERT T/B<br>CATHODE UP (PBCU)   | U |                    |                         |                                          |
| FORMING                                 | F                       | PANASERT T/B<br>CATHODE DOWN (PBCD) | D |                    |                         |                                          |