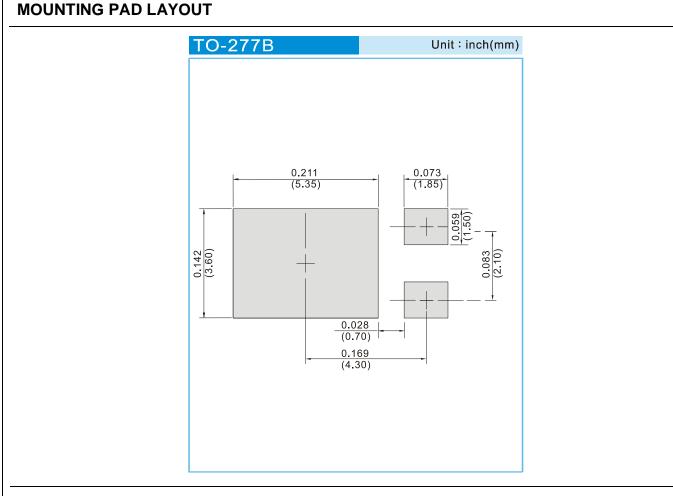

| SVT15120UB                                                                                                                                                                                                                                                                                                                                                                                                                                                                        |                                                                                                                                                                                                                                                                                                                                                                                                                                                                                                                                                                                                                                                                                                                                                                                                                                                                                                                                                                                                                                                                                                                                                                                                                                                                                                                                                                                                                                                                                                                                                                                                                                                                                                                                                                                                                                                                                                                                                                                                                                                                                                                                                                                                                                                                                                                                                                                                                                                                                                                                                                                                                                                                                                                                                                                                                                                                                                                                                                                                                                                                                                                                                                                                                                                                                                                              |
|-----------------------------------------------------------------------------------------------------------------------------------------------------------------------------------------------------------------------------------------------------------------------------------------------------------------------------------------------------------------------------------------------------------------------------------------------------------------------------------|------------------------------------------------------------------------------------------------------------------------------------------------------------------------------------------------------------------------------------------------------------------------------------------------------------------------------------------------------------------------------------------------------------------------------------------------------------------------------------------------------------------------------------------------------------------------------------------------------------------------------------------------------------------------------------------------------------------------------------------------------------------------------------------------------------------------------------------------------------------------------------------------------------------------------------------------------------------------------------------------------------------------------------------------------------------------------------------------------------------------------------------------------------------------------------------------------------------------------------------------------------------------------------------------------------------------------------------------------------------------------------------------------------------------------------------------------------------------------------------------------------------------------------------------------------------------------------------------------------------------------------------------------------------------------------------------------------------------------------------------------------------------------------------------------------------------------------------------------------------------------------------------------------------------------------------------------------------------------------------------------------------------------------------------------------------------------------------------------------------------------------------------------------------------------------------------------------------------------------------------------------------------------------------------------------------------------------------------------------------------------------------------------------------------------------------------------------------------------------------------------------------------------------------------------------------------------------------------------------------------------------------------------------------------------------------------------------------------------------------------------------------------------------------------------------------------------------------------------------------------------------------------------------------------------------------------------------------------------------------------------------------------------------------------------------------------------------------------------------------------------------------------------------------------------------------------------------------------------------------------------------------------------------------------------------------------------|
| EXTREME LOW VF SCHOTTKY BARRIER RI<br>Voltage 120 V Current 15 A                                                                                                                                                                                                                                                                                                                                                                                                                  | ECTIFIER<br>TO-277B<br>Unit : inch(m                                                                                                                                                                                                                                                                                                                                                                                                                                                                                                                                                                                                                                                                                                                                                                                                                                                                                                                                                                                                                                                                                                                                                                                                                                                                                                                                                                                                                                                                                                                                                                                                                                                                                                                                                                                                                                                                                                                                                                                                                                                                                                                                                                                                                                                                                                                                                                                                                                                                                                                                                                                                                                                                                                                                                                                                                                                                                                                                                                                                                                                                                                                                                                                                                                                                                         |
| <ul> <li>Features</li> <li>Ideal for automated placement</li> <li>Extreme low forward voltage drop, low power loss</li> <li>High efficiency operation</li> <li>Low thermal resistance</li> <li>Ultra thin profile package for space constrained utilization</li> <li>Easy pick and place package suitable for automated handling</li> <li>Lead free in compliance with EU RoHS 2011/65/EU directive</li> <li>Green molding compound as per IEC61249 Std (Halogen Free)</li> </ul> | ( <u>55: +)771: 0</u><br>( <u>75: +)771: 0<br/>(<u>75: +)771: 0</u><br/>(<u>75: +)771: 0</u><br/>(<u>75: +)771: 0<br/>(<u>75: +)771: 0</u><br/>(<u>75: +)771: 0</u><br/>(<u>75: +)771: 0</u></u></u> |
| Mechanical Data <ul> <li>Case: TO-277B package</li> <li>Terminals: solder plated, solderable per MIL-STD-750,Method 2026</li> <li>Weight: 0.0038 ounces, 0.1088 grams.</li> </ul>                                                                                                                                                                                                                                                                                                 | 0.269(6.85)<br>(GF)<br>0.269(6.85)<br>(GF)<br>0.193(4.90)<br>0.193(4.90)<br>0.193(4.90)<br>0.053(1.35)<br>0.045(1.15)                                                                                                                                                                                                                                                                                                                                                                                                                                                                                                                                                                                                                                                                                                                                                                                                                                                                                                                                                                                                                                                                                                                                                                                                                                                                                                                                                                                                                                                                                                                                                                                                                                                                                                                                                                                                                                                                                                                                                                                                                                                                                                                                                                                                                                                                                                                                                                                                                                                                                                                                                                                                                                                                                                                                                                                                                                                                                                                                                                                                                                                                                                                                                                                                        |