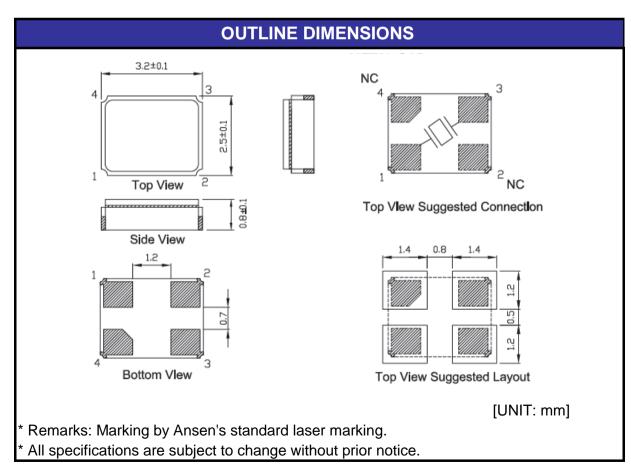

## SPECIFICATION DATA SHEET

DATE: 12, Dec., 2018

| ELECTRICAL SPECIFICATIONS       |                                            |
|---------------------------------|--------------------------------------------|
| TYPE                            | 3.2x2.5mm Glass Sealed SMD Crystal - 4 Pad |
| Part Number                     | ASG3F-13.56M-FE100E3                       |
| Nominal frequency               | 13.560000 MHz                              |
| Mode                            | Fundamental                                |
| Frequency tolerance (at 25±3°C) | ± 30 ppm                                   |
| Frequency Stability (vs. 25°C)  | ± 30 ppm                                   |
| Operating Temperature           | -20℃~+ 70℃                                 |
| Storage Temperature             | -40℃~+ 85℃                                 |
| Aging Rate                      | ± 3 ppm/ Year                              |
| Test Circuit                    | S & A 350A with $\pi$ fixture              |
| Load capacitance                | 10 pF                                      |
| Drive level                     | 100 <i>μ</i> W Typ.                        |
| Equivalent Series Resistance    | 100 Ω Max.                                 |
| Shunt Capacitance (C0)          | 3 pF Max.                                  |