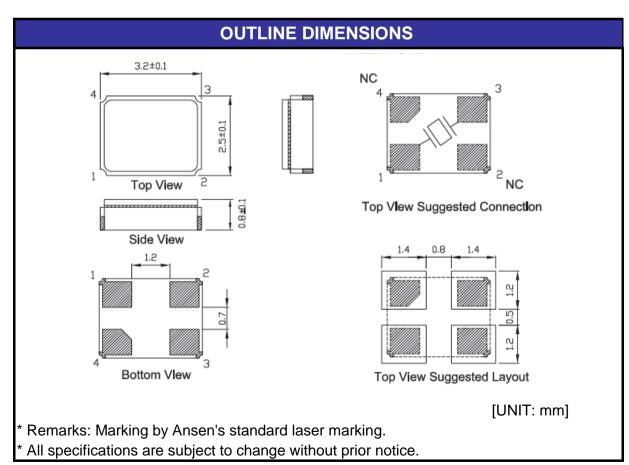

## Glass Crystal Units ASG3F Series

## SPECIFICATION DATA SHEET

DATE: 12, Dec., 2018

| ELECTRICAL SPECIFICATIONS       |                                            |
|---------------------------------|--------------------------------------------|
| TYPE                            | 3.2x2.5mm Glass Sealed SMD Crystal - 4 Pad |
| Part Number                     | ASG3F-16M-FE120E5                          |
| Nominal frequency               | 16.000000 MHz                              |
| Mode                            | Fundamental                                |
| Frequency tolerance (at 25±3°C) | ± 30 ppm                                   |
| Frequency Stability (vs. 25°ℂ)  | ± 30 ppm                                   |
| Operating Temperature           | -40℃~+ 85℃                                 |
| Storage Temperature             | -40℃~+ 85℃                                 |
| Aging Rate                      | ± 3 ppm/ Year                              |
| Test Circuit                    | S & A 350A with π fixture                  |
| Load capacitance                | 12 pF                                      |
| Drive level                     | 100 <i>μ</i> W Typ.                        |
| Equivalent Series Resistance    | 100 Ω Max.                                 |
| Shunt Capacitance (C0)          | 3 pF Max.                                  |