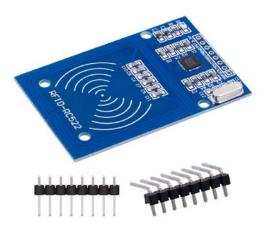

## RC522 MFRC-522 RFID Module

- RFID-RC522 module
- Standard S50 blank card
- S50 alien card a key chain shape (as shown)
- straight and bend pin header each 1 pc

MFRC522 is applied to **13.56MHz contactless communication** highly integrated chip card reader, is NXP for the "Three Tables" application launch of a low-voltage, low-cost, small size and non-contact card reader chip, smart instrumentation and portable handheld devices developed better choice.