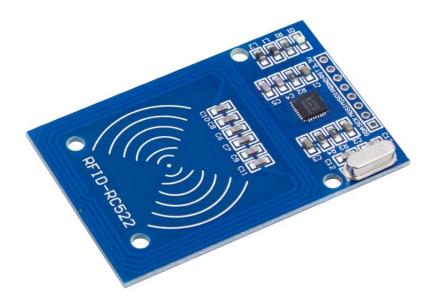

## RC522 MFRC-522 RFID Module

- RFID-RC522 module
- Standard S50 blank card
- S50 alien card a key chain shape (as shown)
- straight and bend pin header each 1 pc

MFRC522 is applied to **13.56MHz contactless communication** highly integrated chip card reader, is NXP for the "Three Tables" application launch of a low-voltage, low-cost, small size and non-contact card reader chip, smart instrumentation and portable handheld devices developed better choice.