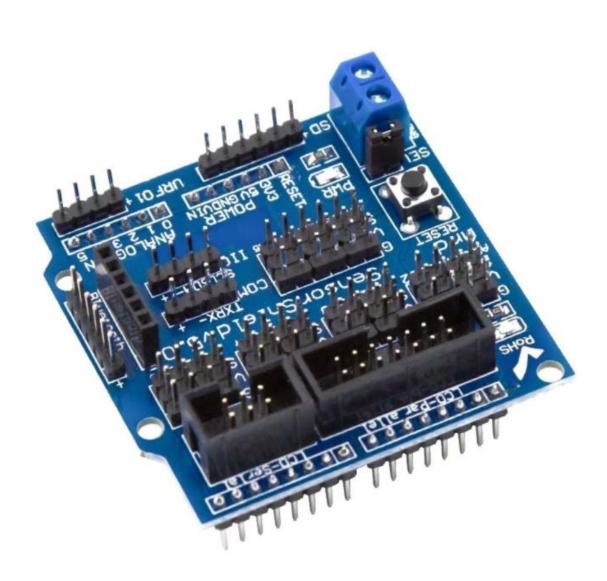

## ensor Shield V5.0 sensor expansion board for uno electronic building blocks of robot parts

Latest Sensor Shield V5.0 sensor expansion board is still before laminated design PCB Immersion Gold processing technology, the motherboard is not only Duemilanove 2009 controller of digital and analog interface extended to the steering gear line order form, also ad hoc IIC interface, 32 Servo controller interface, Bluetooth module communication interface, SD card module communication interface, APC220 radio frequency module communication interface, RB URF v1.1 ultrasonic sensor interface 12864 LCD serial and parallel interface, independent expansion of a more easy-to-use convenience. beginner, do not have cumbersome complex circuit connection and headache, will simplify the circuit on the true meaning of this sensor expansion board can easily connect the commonly used sensor, a sensor only needs a universal 3P sensor cable (regardless of digital cable and analog cable), complete the circuit connection, write program is downloaded to Duemilanove controller reads the sensor data, or receive wireless module return data, operation processing, final Easily complete your own interactive works.