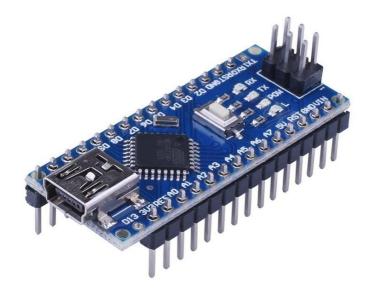

## **ARDUINO NANO CH340 V3.0**

## **Product Description**

The Arduino compatible Nano V3 development board is with the open original design schematics, free software interface, and also according to the needs and modifies the download process is simple and convenient. the development of the user interface and the environment is very simple, easy to understand, very suitable for beginners to learn.

## **Description:**

Microcontroller: ATmega328 Operating Voltage (logic level): 5v Input Voltage (recommended): 7-12v

Input Voltage (limits): 6-20v

Digital I/O Pins: 14 (of which 6 provide PWM output)

Analog Input Pins: 8