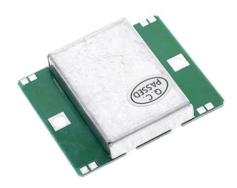

## 10.525GHz Doppler Radar Motion Detector 40mA Microwave Sensor HB100

HB100 is the use of microwave Doppler radar module (Doppler Radar) design principles of the microwave detector moving objects, mainly used in automatic door control switches, security systems, ATM ATM automated video control systems, automatic train signal, etc. Place.

## **Specification:**

1.Size:37mmX45mmX8mm

2.The main chip:HB100

3.Work voltage:DC 5V

4.Load cycles (min.):1%

5.Pulse breadth (min.):5uSec

6.Harmonic emission:<-10dBm

7.Operating voltage:5V 0.25V

8.Output power (minimum):13dBm EIRP

9. Frequency Settings Accuracy: 3MHz

10.Frequency transmission:10.525 GHz