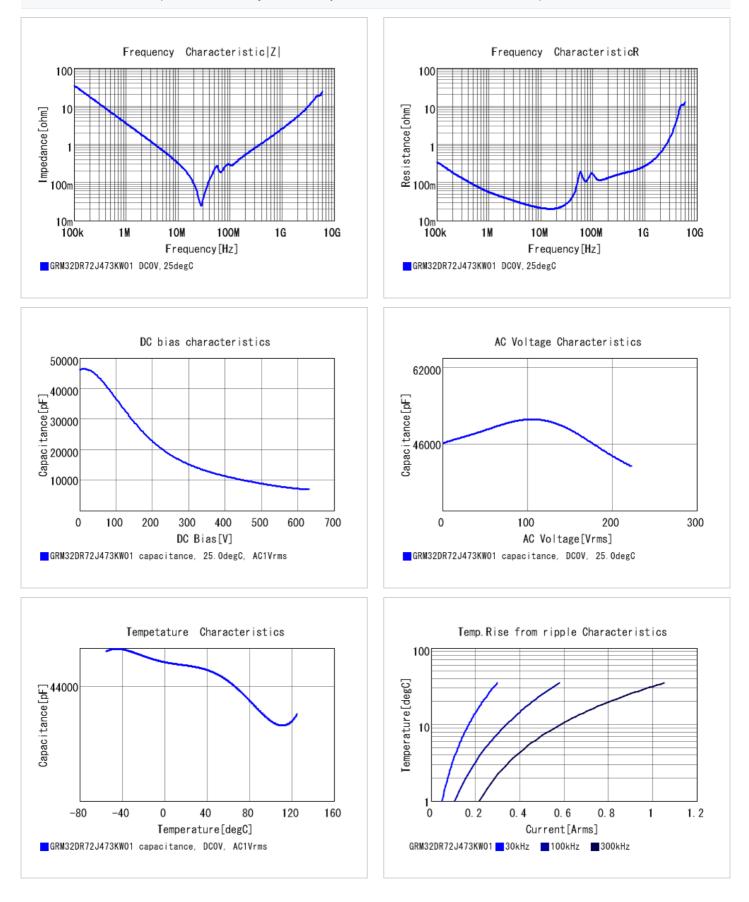

#### Chart of characteristic data (The charts below may show another part number which shares its characteristics.)

2 of 2