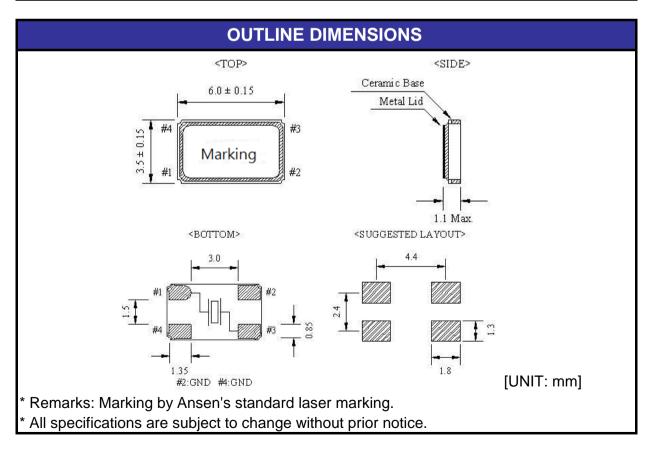

## Ceramic Crystal Units ASX6 Series

## SPECIFICATION DATA SHEET

DATE: 31, May., 2018

| ELECTRICAL SPECIFICATIONS       |                           |
|---------------------------------|---------------------------|
| TYPE                            | 6x3.5 SMD Crystal - 4 Pad |
| Part Number                     | ASX6F-7.3728M-FC180C3     |
| Nominal frequency               | 7.372800 MHz              |
| Mode                            | Fundamental               |
| Frequency tolerance (at 25±3°ℂ) | ± 20 ppm                  |
| Frequency Stability (vs. 25°C)  | ± 20 ppm                  |
| Operating Temperature           | -20℃~+ 70℃                |
| Storage Temperature             | -55℃~+ 125℃               |
| Aging Rate (at 25°C) first year | ± 2 ppm/ Year             |
| Test Circuit                    | S & A 350A with π fixture |
| Load capacitance                | 18 pF                     |
| Drive level                     | 100 uW Typ.               |
| Equivalent Series Resistance    | 150 Ω Max.                |
| Shunt Capacitance (C0)          | 7 pF Max.                 |