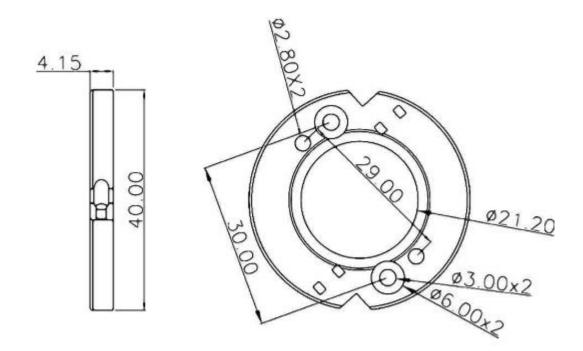

## Chip-on-Board (COB) LED Array Holders: CREE LED

LED Family: Cree>CXA2520, CXB 2530, CXA2540, CXA2590 Rated Voltage: 72 V Rated Current: 3.6 A Rated Temperature: 160°C Housing Material: PBT Flame Rating: UL 94 V-0 Housing Color: White Contact Material: Copper Alloy Contact Plating: Nickel Screw Size: M3 or #1/8 Wire Terminal: Push-in Wire Specification: 18, 20, 22 AWG, solid or stranded tinned Wire Strip Length: 6 mm Wire Pull-Out Force: 5 lbs (Min.) Overall Diameter: 40 mm Overall Height: 4.15 mm Pre-Hold Clip Material: Stainless Steel Certification and Standard: cRUus UL File Number: E476326