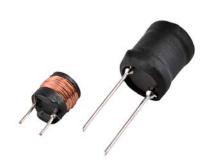

# **PEAKING COILS / RC TYPE**

## **FEATURES**

- ♦ High rated current for high current circuits. Designed by special lead wire to prevent open circuit failure.
- ◆ Low cost with rugged reliability and performance fixed inductor.

### **APPLICATIONS**

◆ Excellent as DC-DC converter boost or buck inductors. Also used for filtering applications.



# **ORDERING CODE**



### **SHAPES**





(WITH UL TUBE)



## **DIMENSIONS UNIT: mm (WITH ULTUBE)**

| Part No. | A (Max) | B (Max) | C (Min) | D (Typ) | E (Ref.) |
|----------|---------|---------|---------|---------|----------|
| RC 0406  | 5.5     | 8.0     | 10      | 0.50    | 2.6      |
| RC 0608  | 7.5     | 10.0    | 10      | 0.60    | 2.6      |
| RC 0810  | 10.5    | 12.5    | 10      | 0.65    | 5.0      |
| RC 0912  | 11.5    | 14.0    | 10      | 0.80    | 5.0      |
| RC 1012  | 11.5    | 14.0    | 10      | 0.80    | 6.0      |
| RC 1016  | 12.0    | 18.0    | 10      | 0.80    | 7.0      |

\*DESIGN AS CUSTOMER'S REQUESTED SPECIFICATIONS