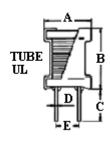

### **SHAPES**

(WITH UL TUBE)

## **DIMENSIONS UNIT: mm (WITH ULTUBE)**

| Part No. | A (Max) | B (Max) | C (Min) | D (Typ) | E (Ref.) |
|----------|---------|---------|---------|---------|----------|
| RC 0406  | 5.5     | 8.0     | 10      | 0.50    | 2.6      |
| RC 0608  | 7.5     | 10.0    | 10      | 0.60    | 2.6      |
| RC 0810  | 10.5    | 12.5    | 10      | 0.65    | 5.0      |
| RC 0912  | 11.5    | 14.0    | 10      | 0.80    | 5.0      |
| RC 1012  | 11.5    | 14.0    | 10      | 0.80    | 6.0      |
| RC 1016  | 12.0    | 18.0    | 10      | 0.80    | 7.0      |