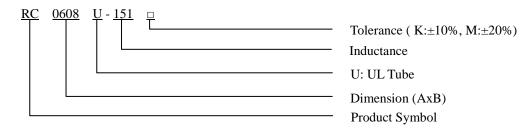

# **PEAKING COILS / RC TYPE**

## **FEATURES**

- ♦ High rated current for high current circuits. Designed by special lead wire to prevent open circuit failure.
- ◆ Low cost with rugged reliability and performance fixed inductor.

### **APPLICATIONS**

◆ Excellent as DC-DC converter boost or buck inductors. Also used for filtering applications.



# **ORDERING CODE**



### **SHAPES**





(WITH UL TUBE)



## **DIMENSIONS UNIT: mm (WITH ULTUBE)**

| Part No. | A (Max) | B (Max) | C (Min) | D (Typ) | E (Ref.) |
|----------|---------|---------|---------|---------|----------|
| RC 0406  | 5.5     | 8.0     | 10      | 0.50    | 2.6      |
| RC 0608  | 7.5     | 10.0    | 10      | 0.60    | 2.6      |
| RC 0810  | 10.5    | 12.5    | 10      | 0.65    | 5.0      |
| RC 0912  | 11.5    | 14.0    | 10      | 0.80    | 5.0      |
| RC 1012  | 11.5    | 14.0    | 10      | 0.80    | 6.0      |
| RC 1016  | 12.0    | 18.0    | 10      | 0.80    | 7.0      |

\*DESIGN AS CUSTOMER'S REQUESTED SPECIFICATIONS