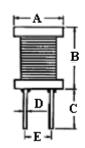

## **DIMENSIONS UNIT: mm (WITH ULTUBE)**

| Part No. | A (Max) | B (Max) | C (Min) | D (Typ) | E (Ref.) |
|----------|---------|---------|---------|---------|----------|
| RC 0406  | 5.5     | 8.0     | 10      | 0.50    | 2.6      |
| RC 0608  | 7.5     | 10.0    | 10      | 0.60    | 2.6      |
| RC 0810  | 10.5    | 12.5    | 10      | 0.65    | 5.0      |
| RC 0912  | 11.5    | 14.0    | 10      | 0.80    | 5.0      |
| RC 1012  | 11.5    | 14.0    | 10      | 0.80    | 6.0      |
| RC 1016  | 12.0    | 18.0    | 10      | 0.80    | 7.0      |