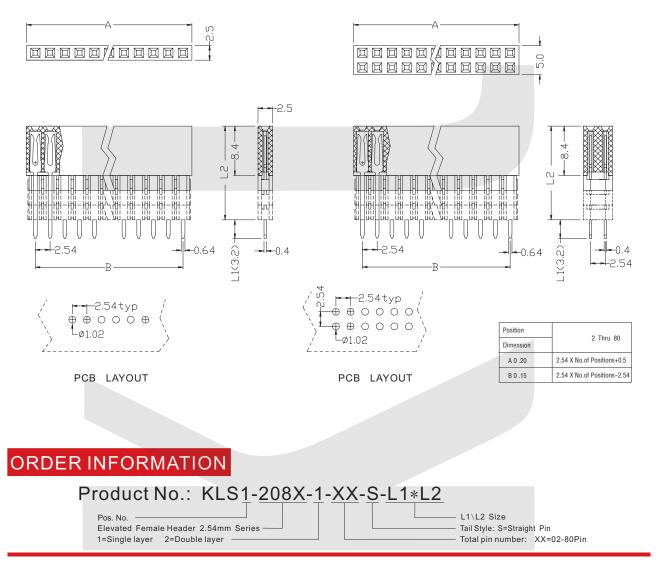

# Connector



## **Female Header Series**

KLS1-208X Elevated Female Header 2.54mm (0.100")

## **Electrical Characteristics:**

Current Rating:1 AMP

Insulator Resistance: 5000MΩmin. at DC 500V Contact Resistance: 20mΩmax. at DC 100mA Operating Temperature: -45°C~+105°C

### **Material:**

Housing: 30% Glass filled PBT UL94V-0 Contacts: Brass or Phosphor Bronze Plating: Selective gold plated: gold plated on mating area and nickel plated on wire cutting area Gold plated: 0.8u" over 50u" nickel

### **Features:**

- \* Wide range of board spacing choices.
- \* Great product flexibility and strength.
- \* Turning fork contacts offer lower cost for competitive market.





All specification & dimensions are subject to change, please call your nearest KLS sales represesntative for update information